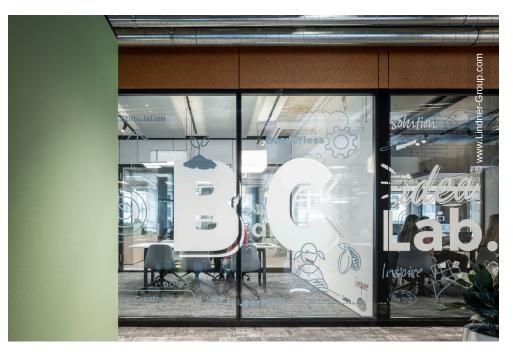

In addition to mobile partitions, plasterboard supports and plasterboard walls, Lindner installed a total of 228 pairs of glazing and 412 solid wall elements as well as glass and wooden doors. Meeting rooms, separated by rounded Lindner Life Freeze 137 partition systems with black glazing frames and bonding, provide visual eye-catchers.

The glass walls in the structural glazing look not only visually match the room and design concept, they also have a high level of sound insulation. With the help of electric blinds integrated in the space between the panes, they ensure discretion and privacy in the otherwise open working environment. The glass partitions are complemented by the Lindner Logic Metal and Logic Timber solid wall systems, which harmonise perfectly with the natural textiles and materials such as cork, moss and even recycled cocoa shells as flooring.