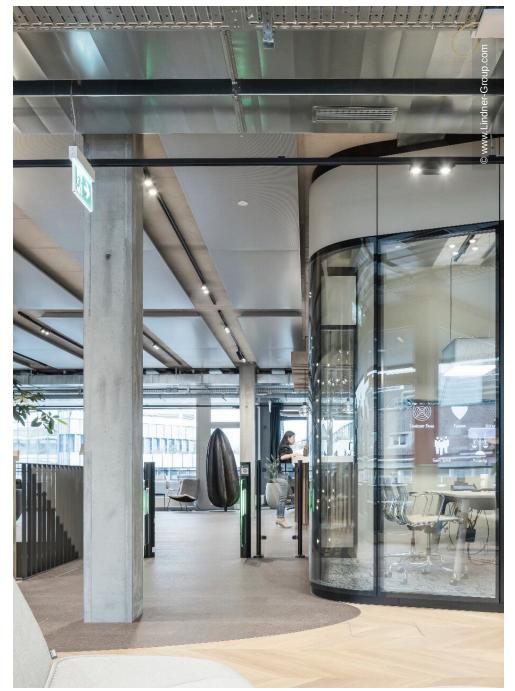

In addition to mobile partitions, plasterboard supports and plasterboard walls, Lindner installed a total of 228 pairs of glazing and 412 solid wall elements as well as glass and wooden doors. Meeting rooms, separated by rounded Lindner Life Freeze 137 partition systems with black glazing frames and bonding, provide visual eye-catchers.

The glass walls in the structural glazing look not only visually match the room and design concept, they also have a high level of sound insulation. With the help of electric blinds integrated in the space between the panes, they ensure discretion and privacy in the otherwise open working environment. The glass partitions are complemented by the Lindner Logic Metal and Logic Timber solid wall systems, which harmonise perfectly with the natural textiles and materials such as cork, moss and even recycled cocoa shells as flooring.