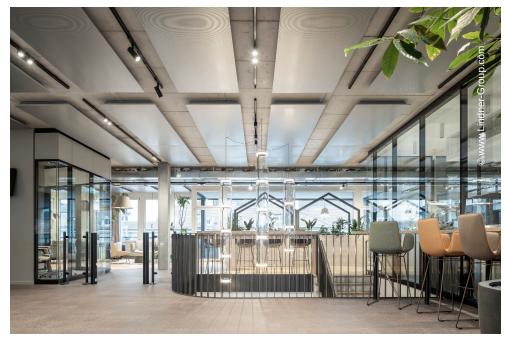

## **Project Description**

In 1996, Cacao Barry and Callebaut merged to become the world's largest chocolate producer and can now look back on 175 years of chocolate tradition combined with unique know-how and innovative spirit for chocolate and cocoa products. For this, a new headquarters has now been built in Zurich, which both represents the company culture and creates a direct link to the production. In close cooperation with the architects Evolution Design, Lindner SE and its branch office in Opfikon created a modern and comfortable working environment on three floors of the new building, which was completed at the end of 2021.

The glass walls in the structural glazing look not only visually match the room and design concept, they also have a high level of sound insulation. With the help of electric blinds integrated in the space between the panes, they ensure discretion and privacy in the otherwise open working environment. The glass partitions are complemented by the Lindner Logic Metal and Logic Timber solid wall systems, which harmonise perfectly with the natural textiles and materials such as cork, moss and even recycled cocoa shells as flooring.