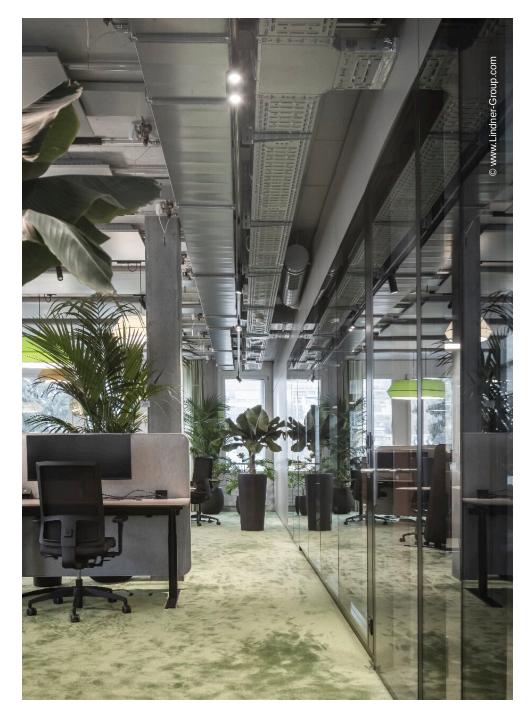

The glass walls in the structural glazing look not only visually match the room and design concept, they also have a high level of sound insulation. With the help of electric blinds integrated in the space between the panes, they ensure discretion and privacy in the otherwise open working environment. The glass partitions are complemented by the Lindner Logic Metal and Logic Timber solid wall systems, which harmonise perfectly with the natural textiles and materials such as cork, moss and even recycled cocoa shells as flooring.