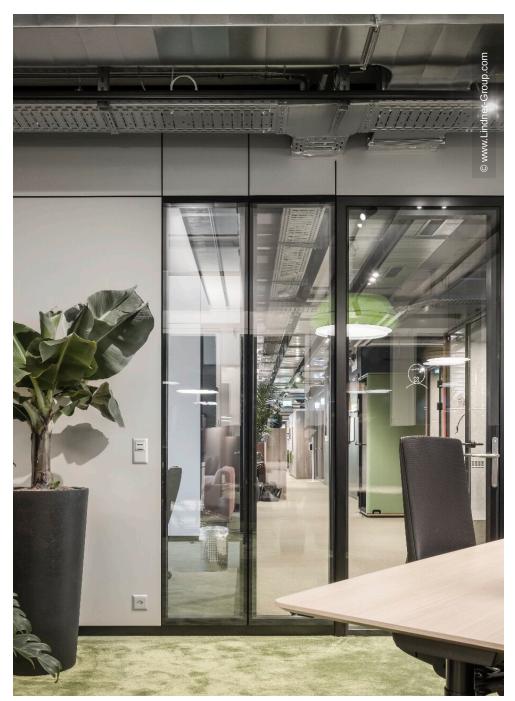

In addition to mobile partitions, plasterboard supports and plasterboard walls, Lindner installed a total of 228 pairs of glazing and 412 solid wall elements as well as glass and wooden doors. Meeting rooms, separated by rounded Lindner Life Freeze 137 partition systems with black glazing frames and bonding, provide visual eye-catchers.

The glass walls in the structural glazing look not only visually match the room and design concept, they also have a high level of sound insulation. With the help of electric blinds integrated in the space between the panes, they ensure discretion and privacy in the otherwise open working environment. The glass partitions are complemented by the Lindner Logic Metal and Logic Timber solid wall systems, which harmonise perfectly with the natural textiles and materials such as cork, moss and even recycled cocoa shells as flooring.