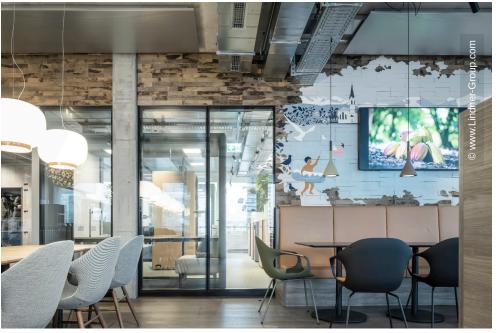

In addition to mobile partitions, plasterboard supports and plasterboard walls, Lindner installed a total of 228 pairs of glazing and 412 solid wall elements as well as glass and wooden doors. Meeting rooms, separated by rounded Lindner Life Freeze 137 partition systems with black glazing frames and bonding, provide visual eye-catchers.

The glass walls in the structural glazing look not only visually match the room and design concept, they also have a high level of sound insulation. With the help of electric blinds integrated in the space between the panes, they ensure discretion and privacy in the otherwise open working environment. The glass partitions are complemented by the Lindner Logic Metal and Logic Timber solid wall systems, which harmonise perfectly with the natural textiles and materials such as cork, moss and even recycled cocoa shells as flooring.