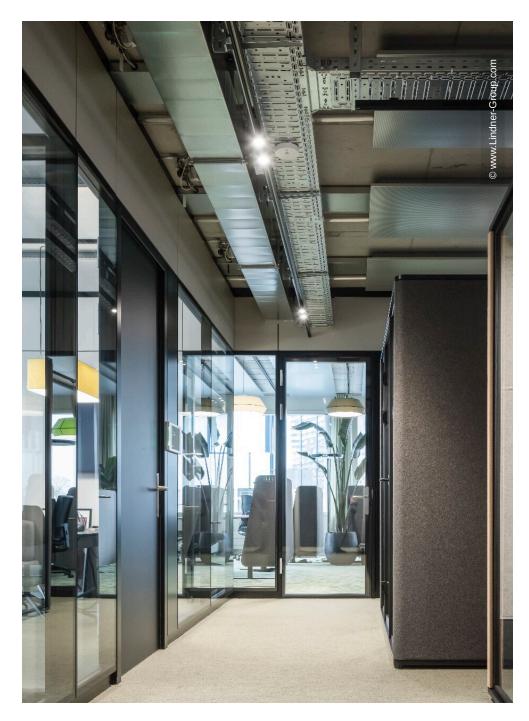

In addition to mobile partitions, plasterboard supports and plasterboard walls, Lindner installed a total of 228 pairs of glazing and 412 solid wall elements as well as glass and wooden doors. Meeting rooms, separated by rounded Lindner Life Freeze 137 partition systems with black glazing frames and bonding, provide visual eye-catchers.

The glass walls in the structural glazing look not only visually match the room and design concept, they also have a high level of sound insulation. With the help of electric blinds integrated in the space between the panes, they ensure discretion and privacy in the otherwise open working environment. The glass partitions are complemented by the Lindner Logic Metal and Logic Timber solid wall systems, which harmonise perfectly with the natural textiles and materials such as cork, moss and even recycled cocoa shells as flooring.