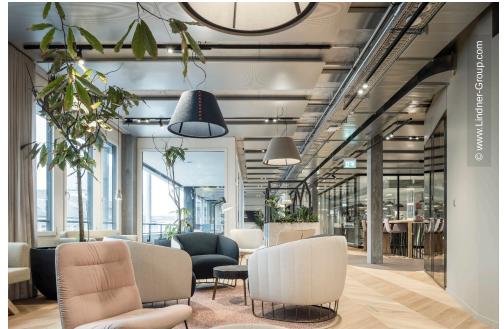

The glass walls in the structural glazing look not only visually match the room and design concept, they also have a high level of sound insulation. With the help of electric blinds integrated in the space between the panes, they ensure discretion and privacy in the otherwise open working environment. The glass partitions are complemented by the Lindner Logic Metal and Logic Timber solid wall systems, which harmonise perfectly with the natural textiles and materials such as cork, moss and even recycled cocoa shells as flooring.

Thanks to the excellent cooperation of all parties involved, an innovative workplace concept in a healthy, productive and pleasant atmosphere was implemented for the Barry Callebaut employees after only half a year of construction.