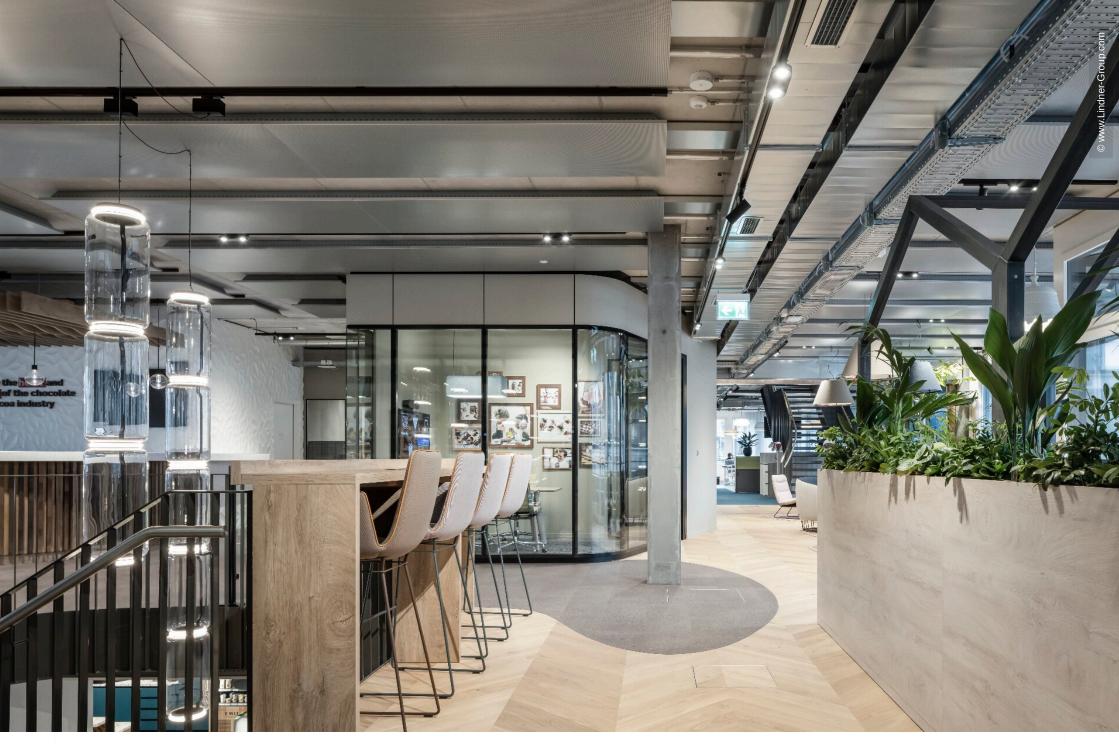

In addition to mobile partitions, plasterboard supports and plasterboard walls, Lindner installed a total of 228 pairs of glazing and 412 solid wall elements as well as glass and wooden doors. Meeting rooms, separated by rounded Lindner Life Freeze 137 partition systems with black glazing frames and bonding, provide visual eye-catchers.

The glass walls in the structural glazing look not only visually match the room and design concept, they also have a high level of sound insulation. With the help of electric blinds integrated in the space between the panes, they ensure discretion and privacy in the otherwise open working environment. The glass partitions are complemented by the Lindner Logic Metal and Logic Timber solid wall systems, which harmonise perfectly with the natural textiles and materials such as cork, moss and even recycled cocoa shells as flooring.