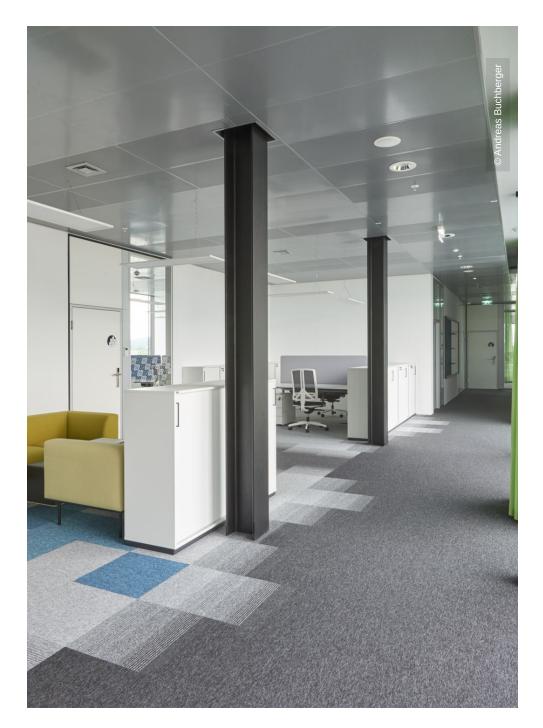

Lindner was once again able to prove itself as the general contractor for the interior fit-out and was able to successfully carry out several trades at the same time.

Among the modern installed floor coverings, there are our hollow and raised floor systems. Our metal heating and cooling ceilings ensure a pleasant room temperature in the modern open-space office concepts.

**Completed Works** 

Floors

Calcium sulphate panels NORTEC

250 sqm

FLOOR and more Chipboard panels
LIGNA

100 sqm

2600 sqm