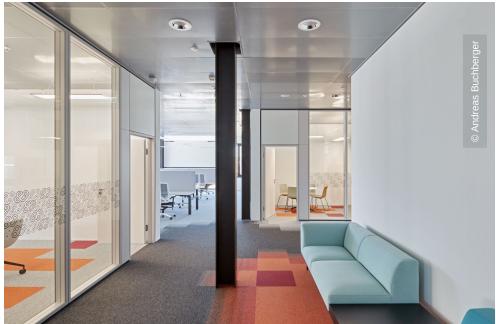

## **Project Description**

The "IMS Nanofabrication GmbH", an internationally active high-tech company ordered the construction of their new headquarters in Brunn am Gebirge. The new location, which has offices, production, warehouse and cafeteria, provides 260 jobs.

Lindner was once again able to prove itself as the general contractor for the interior fit-out and was able to successfully carry out several trades at the same time.

Among the modern installed floor coverings, there are our hollow and raised floor systems. Our metal heating and cooling ceilings ensure a pleasant room temperature in the modern open-space office concepts.