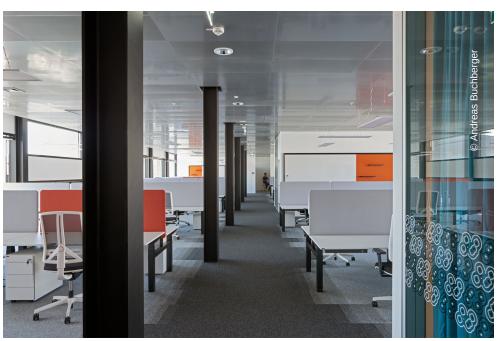

Lindner was once again able to prove itself as the general contractor for the interior fit-out and was able to successfully carry out several trades at the same time.

Among the modern installed floor coverings, there are our hollow and raised floor systems. Our metal heating and cooling ceilings ensure a pleasant room temperature in the modern open-space office concepts.

## Ceilings

**Heated and Chilled Ceilings** 