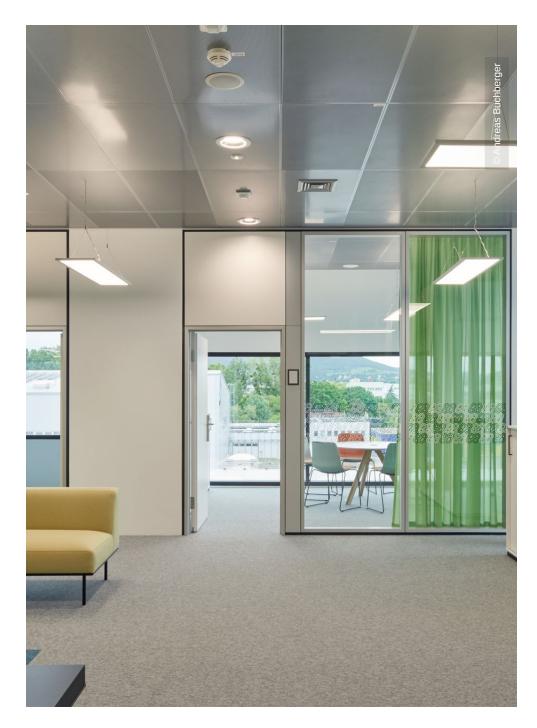

Lindner was once again able to prove itself as the general contractor for the interior fit-out and was able to successfully carry out several trades at the same time.

Among the modern installed floor coverings, there are our hollow and raised floor systems. Our metal heating and cooling ceilings ensure a pleasant room temperature in the modern open-space office concepts.

## Ceilings

**Heated and Chilled Ceilings** 