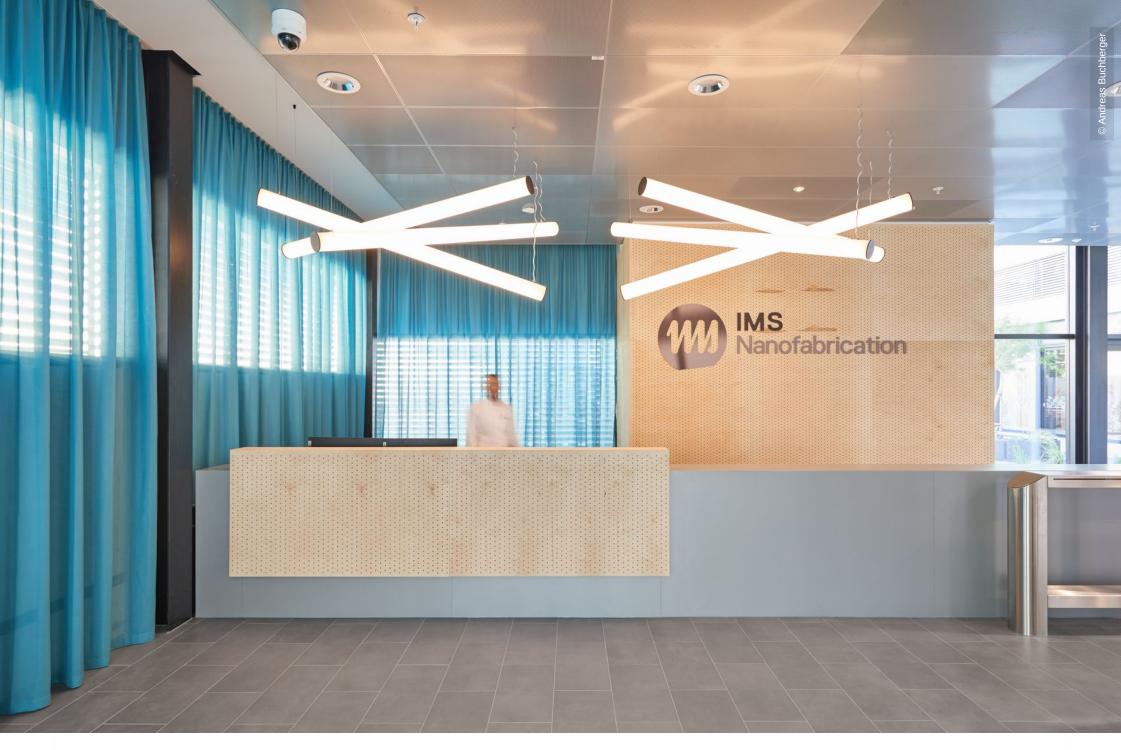

## **Project Description**

The "IMS Nanofabrication GmbH", an internationally active high-tech company ordered the construction of their new headquarters in Brunn am Gebirge. The new location, which has offices, production, warehouse and cafeteria, provides 260 jobs.

Lindner was once again able to prove itself as the general contractor for the interior fit-out and was able to successfully carry out several trades at the same time.

Among the modern installed floor coverings, there are our hollow and raised floor systems. Our metal heating and cooling ceilings ensure a pleasant room temperature in the modern open-space office concepts.