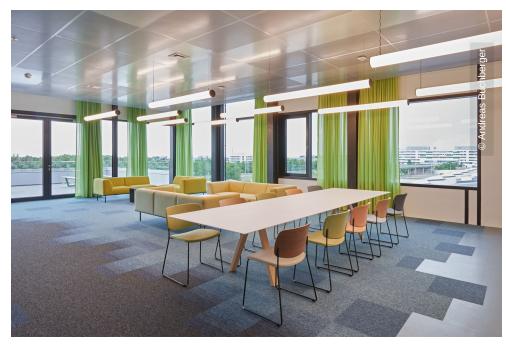

Lindner was once again able to prove itself as the general contractor for the interior fit-out and was able to successfully carry out several trades at the same time.

Among the modern installed floor coverings, there are our hollow and raised floor systems. Our metal heating and cooling ceilings ensure a pleasant room temperature in the modern open-space office concepts.