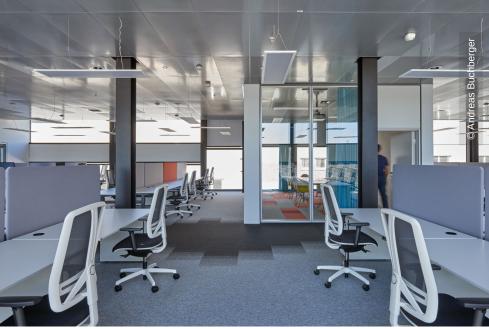

Lindner was once again able to prove itself as the general contractor for the interior fit-out and was able to successfully carry out several trades at the same time.

Among the modern installed floor coverings, there are our hollow and raised floor systems. Our metal heating and cooling ceilings ensure a pleasant room temperature in the modern open-space office concepts.

## Ceilings

**Heated and Chilled Ceilings** 