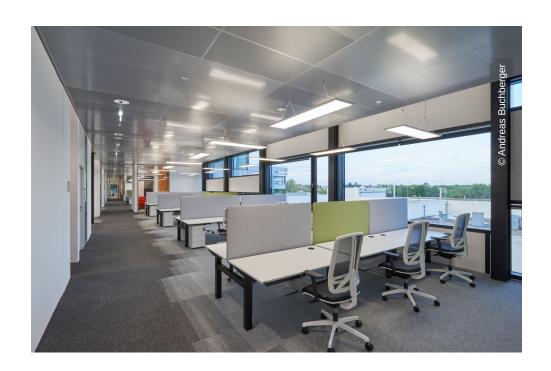

Lindner was once again able to prove itself as the general contractor for the interior fit-out and was able to successfully carry out several trades at the same time.

Among the modern installed floor coverings, there are our hollow and raised floor systems. Our metal heating and cooling ceilings ensure a pleasant room temperature in the modern open-space office concepts.

## Ceilings

**Heated and Chilled Ceilings** 