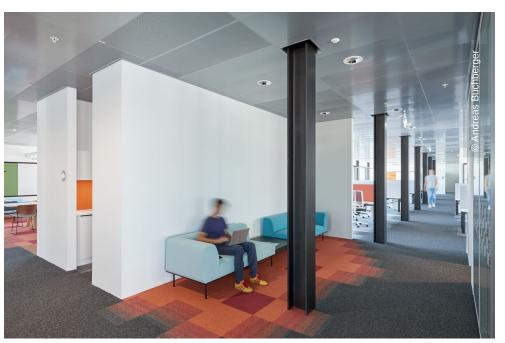

## **Project Description**

The "IMS Nanofabrication GmbH", an internationally active high-tech company ordered the construction of their new headquarters in Brunn am Gebirge. The new location, which has offices, production, warehouse and cafeteria, provides 260 jobs.

Lindner was once again able to prove itself as the general contractor for the interior fit-out and was able to successfully carry out several trades at the same time.

Among the modern installed floor coverings, there are our hollow and raised floor systems. Our metal heating and cooling ceilings ensure a pleasant room temperature in the modern open-space office concepts.