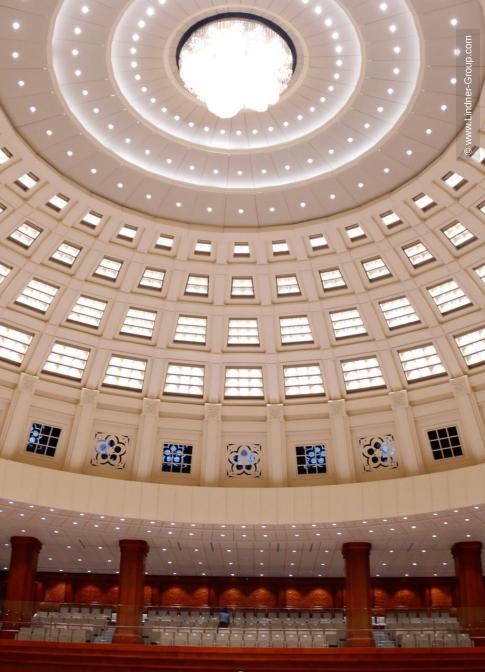

In cooperation with the Vietnamese partner NQC Co. Ltd, Lindner was responsible for the project delivery of the main plenary hall. A glance upwards reveals one of the highlights of the parliament: the gigantic domed ceiling. It was designed and produced by Lindner in Germany. Thus, the dome with the adjoining flat ceiling was divided into different sections and executed as a metal ceiling. In addition, there are artistic ornaments made of Lincrete and LED lights that bathe the hall in a pleasant light. Furthermore, Lindner was commissioned with the project planning and delivery of the floor system: the FLOOR and more<sup>®</sup> arena hollow floor system impresses with high load-bearing capacity and quick installation.