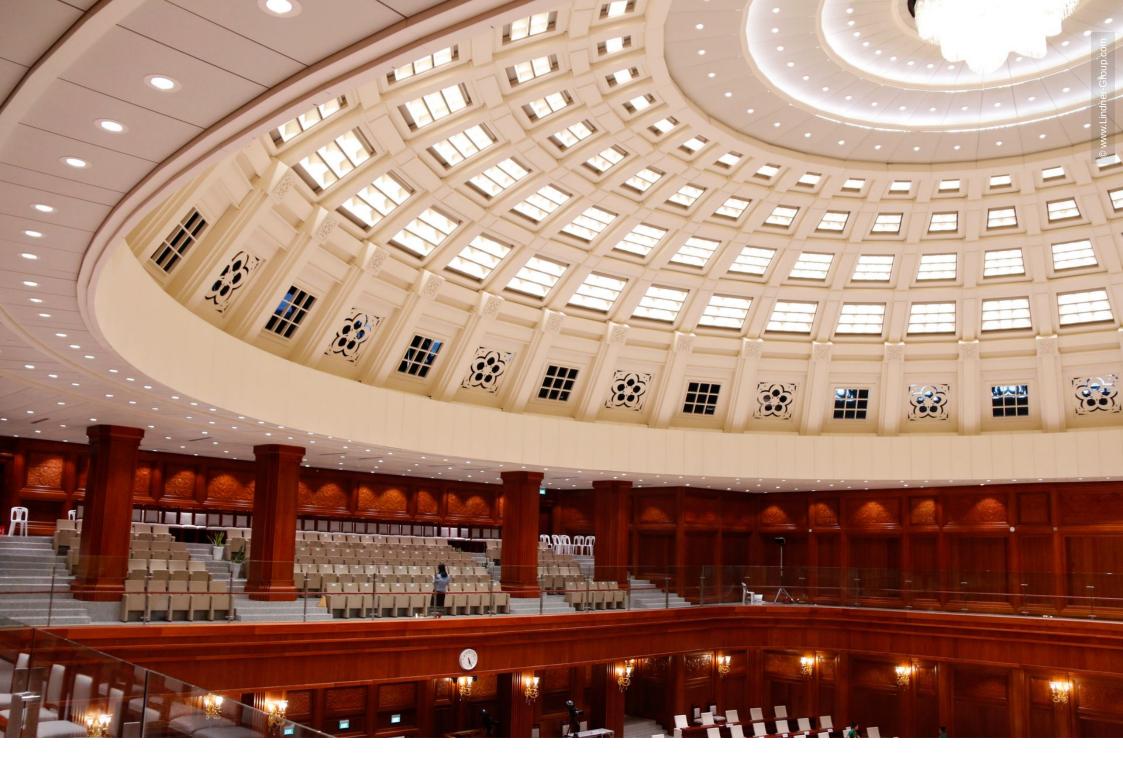

In cooperation with the Vietnamese partner NQC Co. Ltd, Lindner was responsible for the project delivery of the main plenary hall. A glance upwards reveals one of the highlights of the parliament: the gigantic domed ceiling. It was designed and produced by Lindner in Germany. Thus, the dome with the adjoining flat ceiling was divided into different sections and executed as a metal ceiling. In addition, there are artistic ornaments made of Lincrete and LED lights that bathe the hall in a pleasant light. Furthermore, Lindner was commissioned with the project planning and delivery of the floor system: the FLOOR and more<sup>®</sup> arena hollow floor system impresses with high load-bearing capacity and quick installation.