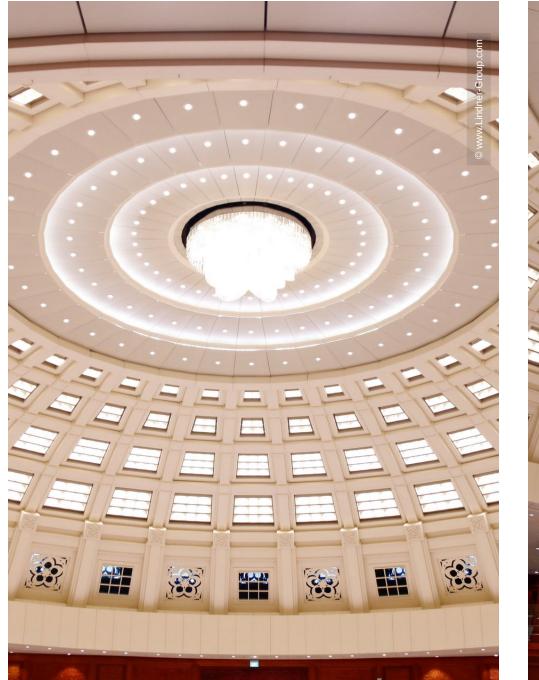

In cooperation with the Vietnamese partner NQC Co. Ltd, Lindner was responsible for the project delivery of the main plenary hall. A glance upwards reveals one of the highlights of the parliament: the gigantic domed ceiling. It was designed and produced by Lindner in Germany. Thus, the dome with the adjoining flat ceiling was divided into different sections and executed as a metal ceiling. In addition, there are artistic ornaments made of Lincrete and LED lights that bathe the hall in a pleasant light. Furthermore, Lindner was commissioned with the project planning and delivery of the floor system: the FLOOR and more<sup>®</sup> arena hollow floor system impresses with high load-bearing capacity and quick installation.