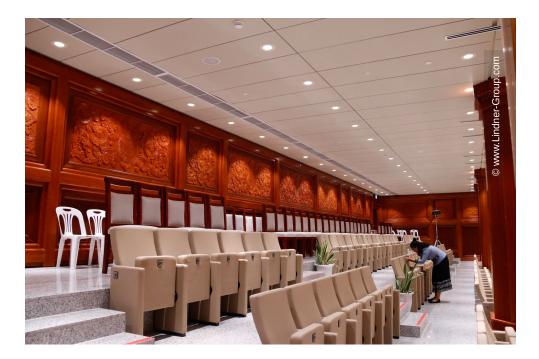

## **Project Description**

The Parliament in Vientiane, the capital of the Southeast Asian Republic of Laos, is considered one of the country's landmarks: With its traditional yet unusual design, the building impresses both from the outside and the inside. The main plenary hall hosts the National Assembly about twice a year and offers enough space for the members of parliament.

In cooperation with the Vietnamese partner NQC Co. Ltd, Lindner was responsible for the project delivery of the main plenary hall. A glance upwards reveals one of the highlights of the parliament: the gigantic domed ceiling. It was designed and produced by Lindner in Germany. Thus, the dome with the adjoining flat ceiling was divided into different sections and executed as a metal ceiling. In addition, there are artistic ornaments made of Lincrete and LED lights that bathe the hall in a pleasant light. Furthermore, Lindner was commissioned with the project planning and delivery of the floor system: the FLOOR and more<sup>®</sup> arena hollow floor system impresses with high load-bearing capacity and quick installation.