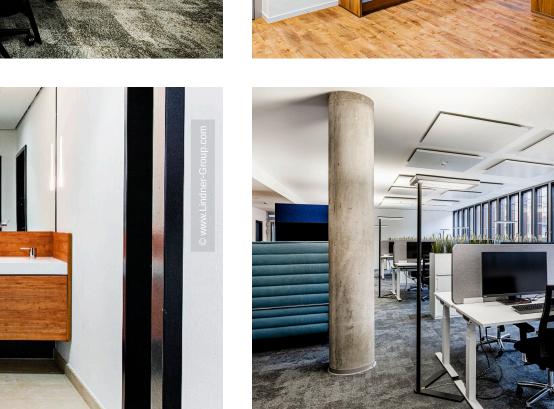

The Lindner Group was commissioned with the tenant fit-out and deconstruction for Prodware's new corporate headquarters in the SKAI. The Lindner Life Clear glass partitions provide an elegant and transparent division of the individual rooms and allow maximum flexibility thanks to easy assembly and disassembly. The experts from the Lindner Group also took on numerous technical building equipment works, including refrigeration, ventilation, electrical engineering and sanitation. Various tiling, flooring, painting and carpentry work as well as drywall construction and associated doors complete the tenant fit-out.

## **Completed Works**

- Building services
- Partitions
  - Partition Systems Glass Lindner Life Clear
- Tenant fit-out Floor covering works Painting works Carpentry

Tiling works