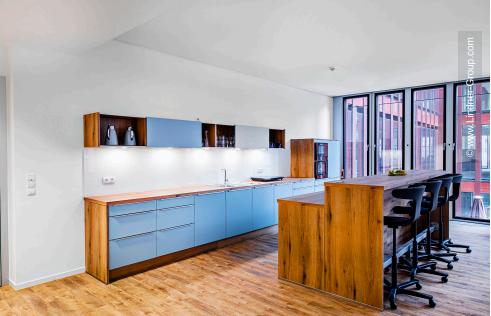

The Lindner Group was commissioned with the tenant fit-out and deconstruction for Prodware's new corporate headquarters in the SKAI. The Lindner Life Clear glass partitions provide an elegant and transparent division of the individual rooms and allow maximum flexibility thanks to easy assembly and disassembly. The experts from the Lindner Group also took on numerous technical building equipment works, including refrigeration, ventilation, electrical engineering and sanitation. Various tiling, flooring, painting and carpentry work as well as drywall construction and associated doors complete the tenant fit-out.

## **Completed Works**

- Building services
- Partitions
  - Partition Systems Glass Lindner Life Clear
- Tenant fit-out Floor covering works Painting works Carpentry

Tiling works