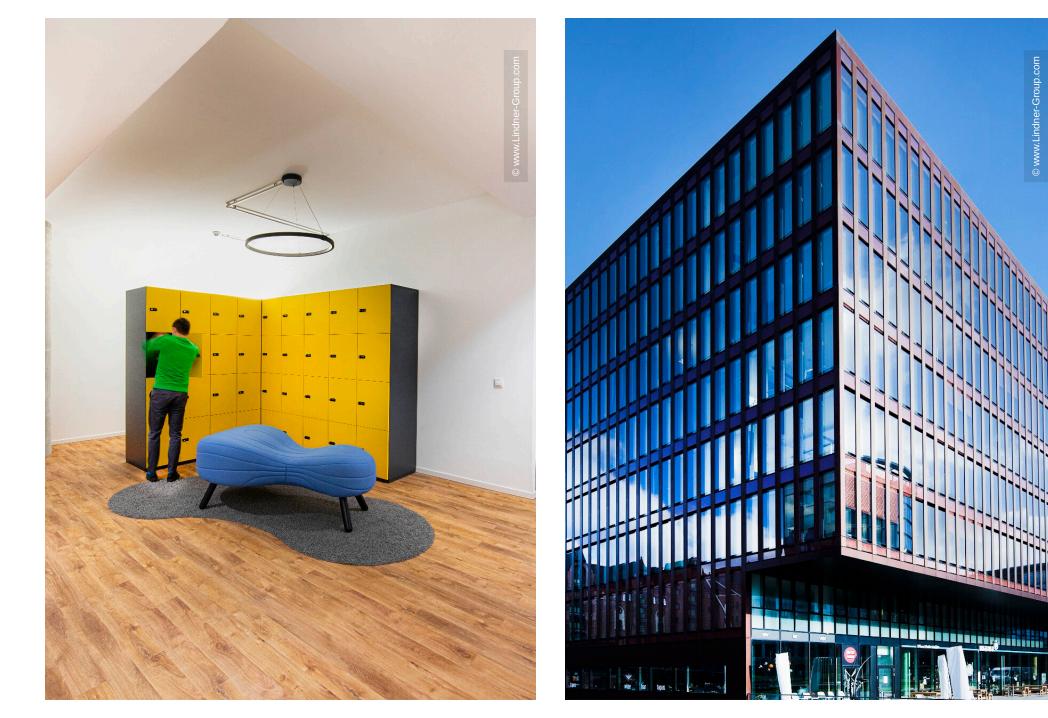

## **Project Description**

The SKAI is a gigantic office building at Hamburg's Sandtorpark, which fits perfectly into the historic Speicherstadt with its dark red façade. The office space within the building has been leased to various companies – including the Prodware Group, an innovative company in the field of Microsoft technologies and digital transformation. The office worlds are just as modern and future-oriented as the technology company: Cosy meeting corners, elegant conference rooms and contemporary workplaces line the rental spaces.

The Lindner Group was commissioned with the tenant fit-out and deconstruction for Prodware's new corporate headquarters in the SKAI. The Lindner Life Clear glass partitions provide an elegant and transparent division of the individual rooms and allow maximum flexibility thanks to easy assembly and disassembly. The experts from the Lindner Group also took on numerous technical building equipment works, including refrigeration, ventilation, electrical engineering and sanitation. Various tiling, flooring, painting and carpentry work as well as drywall construction and associated doors complete the tenant fit-out.