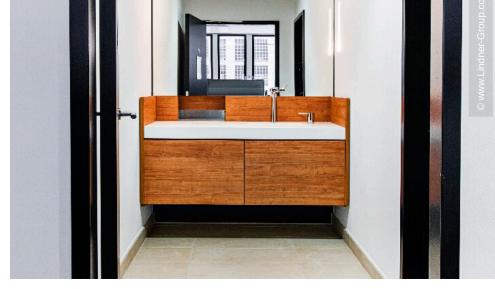

The Lindner Group was commissioned with the tenant fit-out and deconstruction for Prodware's new corporate headquarters in the SKAI. The Lindner Life Clear glass partitions provide an elegant and transparent division of the individual rooms and allow maximum flexibility thanks to easy assembly and disassembly. The experts from the Lindner Group also took on numerous technical building equipment works, including refrigeration, ventilation, electrical engineering and sanitation. Various tiling, flooring, painting and carpentry work as well as drywall construction and associated doors complete the tenant fit-out.

## **Completed Works**

- Building services
- Partitions
  - Partition Systems Glass Lindner Life Clear
- Tenant fit-out Floor covering works Painting works Carpentry

Tiling works