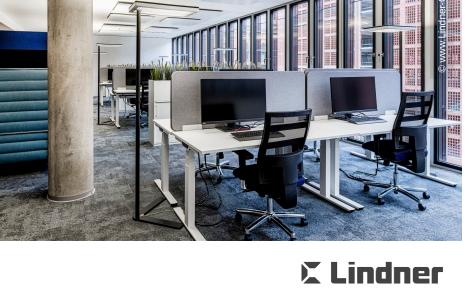

The Lindner Group was commissioned with the tenant fit-out and deconstruction for Prodware's new corporate headquarters in the SKAI. The Lindner Life Clear glass partitions provide an elegant and transparent division of the individual rooms and allow maximum flexibility thanks to easy assembly and disassembly. The experts from the Lindner Group also took on numerous technical building equipment works, including refrigeration, ventilation, electrical engineering and sanitation. Various tiling, flooring, painting and carpentry work as well as drywall construction and associated doors complete the tenant fit-out.

## **Completed Works**

- Building services
- Partitions
  - Partition Systems Glass Lindner Life Clear
- Tenant fit-out Floor covering works Painting works Carpentry

Tiling works