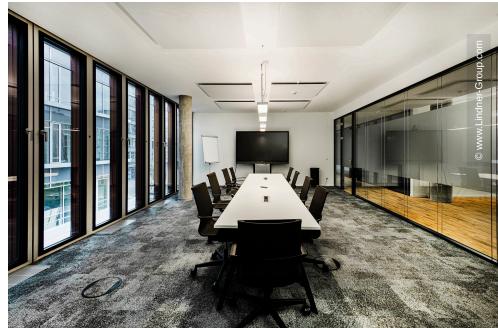

## **Project Description**

The SKAI is a gigantic office building at Hamburg's Sandtorpark, which fits perfectly into the historic Speicherstadt with its dark red façade. The office space within the building has been leased to various companies – including the Prodware Group, an innovative company in the field of Microsoft technologies and digital transformation. The office worlds are just as modern and future-oriented as the technology company: Cosy meeting corners, elegant conference rooms and contemporary workplaces line the rental spaces.

The Lindner Group was commissioned with the tenant fit-out and deconstruction for Prodware's new corporate headquarters in the SKAI. The Lindner Life Clear glass partitions provide an elegant and transparent division of the individual rooms and allow maximum flexibility thanks to easy assembly and disassembly. The experts from the Lindner Group also took on numerous technical building equipment works, including refrigeration, ventilation, electrical engineering and sanitation. Various tiling, flooring, painting and carpentry work as well as drywall construction and associated doors complete the tenant fit-out.