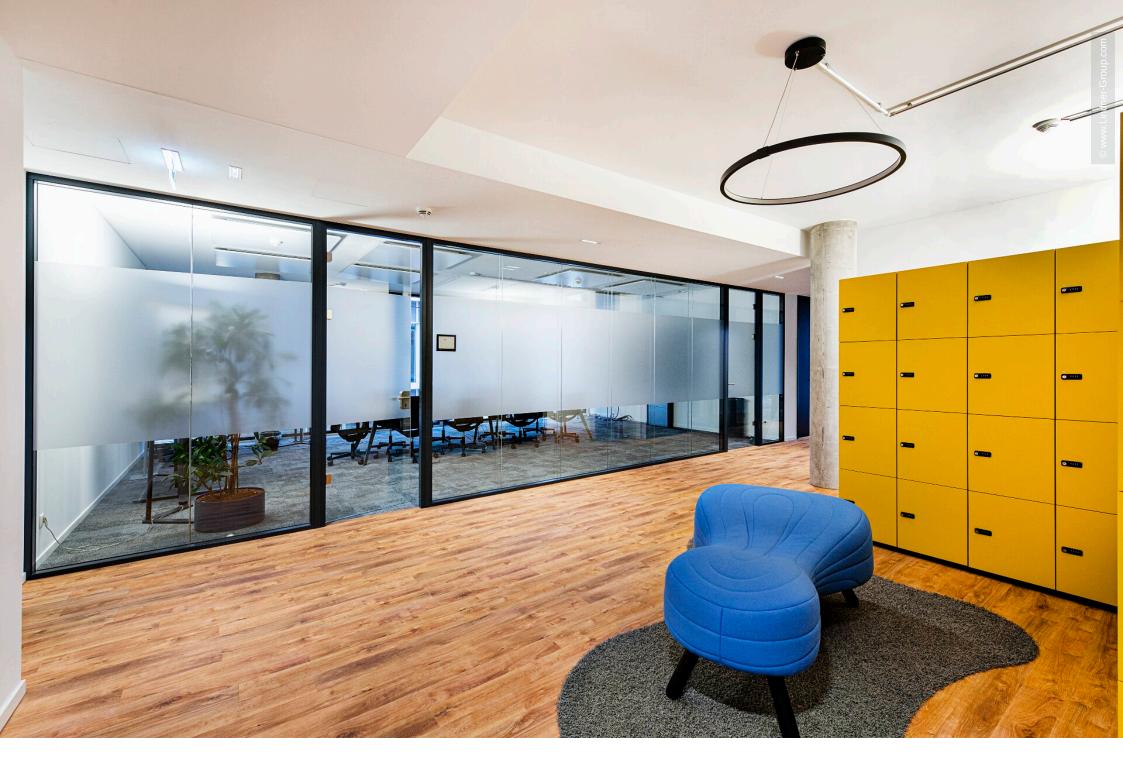

## **Project Description**

The SKAI is a gigantic office building at Hamburg's Sandtorpark, which fits perfectly into the historic Speicherstadt with its dark red façade. The office space within the building has been leased to various companies – including the Prodware Group, an innovative company in the field of Microsoft technologies and digital transformation. The office worlds are just as modern and future-oriented as the technology company: Cosy meeting corners, elegant conference rooms and contemporary workplaces line the rental spaces.

The Lindner Group was commissioned with the tenant fit-out and deconstruction for Prodware's new corporate headquarters in the SKAI. The Lindner Life Clear glass partitions provide an elegant and transparent division of the individual rooms and allow maximum flexibility thanks to easy assembly and disassembly. The experts from the Lindner Group also took on numerous technical building equipment works, including refrigeration, ventilation, electrical engineering and sanitation. Various tiling, flooring, painting and carpentry work as well as drywall construction and associated doors complete the tenant fit-out.