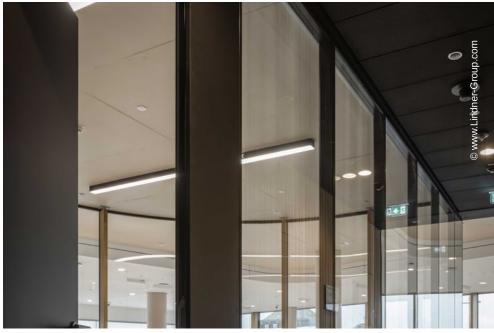

The interior fit-out of the POST Headquarters is the largest contract to date for the Lindner Group in Luxembourg. Lindner installed the FLOOR and more®, FLOOR and more® comfort and NORTEC hollow and raised floor systems with modern carpeting. The glass partitions Lindner Life Freeze 137, Lindner Life Pure 620 and Lindner Life Stereo 225 as fire protection glazing in El60 provide an elegant separation of the offices. The wooden partition wall Lindner Logic Timber with long-lasting varnish, on the other hand, acts as an antagonist to the transparent glass elements. Perfectly matched to the partition walls, the associated doors were also made of wood or glass.

### Partitions

Partition Systems Glass Lindner Life Freeze 137 Lindner Life Pure 620 Partition Systems Full Panel Lindner Logic 100 Timber