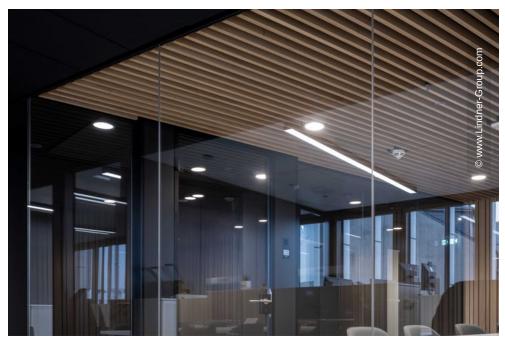

The interior fit-out of the POST Headquarters is the largest contract to date for the Lindner Group in Luxembourg. Lindner installed the FLOOR and more®, FLOOR and more® comfort and NORTEC hollow and raised floor systems with modern carpeting. The glass partitions Lindner Life Freeze 137, Lindner Life Pure 620 and Lindner Life Stereo 225 as fire protection glazing in El60 provide an elegant separation of the offices. The wooden partition wall Lindner Logic Timber with long-lasting varnish, on the other hand, acts as an antagonist to the transparent glass elements. Perfectly matched to the partition walls, the associated doors were also made of wood or glass.