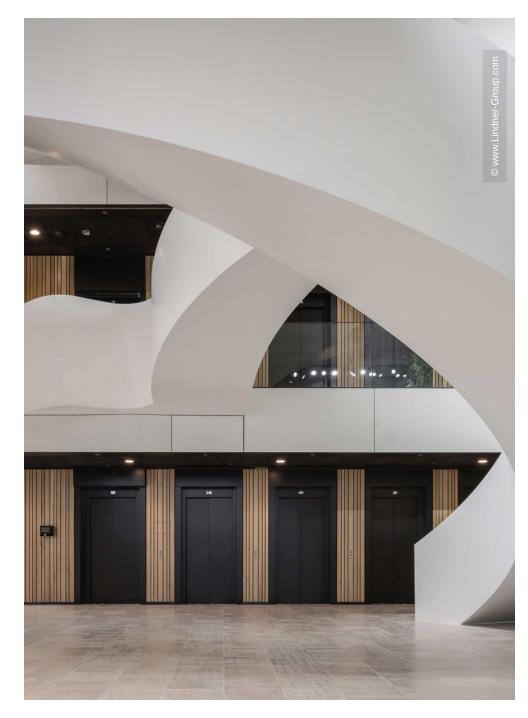

# **Project Description**

The new headquarters of the POST Luxembourg has been named "HELIX": The centrepiece of the building is a 30-meter spiral staircase in the shape of a helix that leads from the atrium to all eight floors. Since the term is the same in many languages, the name also symbolises the integration of over 50 nationalities represented in the postal workforce. Apart from that, the entire building stands for openness and cohesion: HELIX is intended to serve as a place of exchange for all POST employees and to bring together several locations.