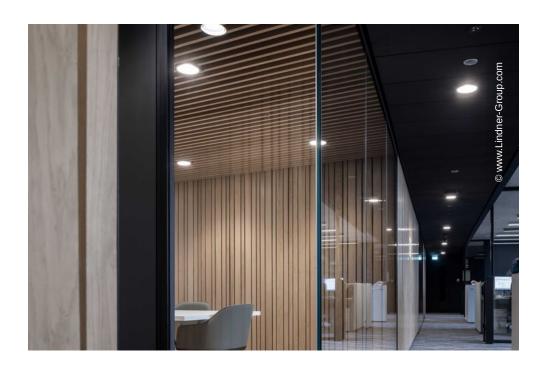

The interior fit-out of the POST Headquarters is the largest contract to date for the Lindner Group in Luxembourg. Lindner installed the FLOOR and more®, FLOOR and more® comfort and NORTEC hollow and raised floor systems with modern carpeting. The glass partitions Lindner Life Freeze 137, Lindner Life Pure 620 and Lindner Life Stereo 225 as fire protection glazing in El60 provide an elegant separation of the offices. The wooden partition wall Lindner Logic Timber with long-lasting varnish, on the other hand, acts as an antagonist to the transparent glass elements. Perfectly matched to the partition walls, the associated doors were also made of wood or glass.

### Partitions

Partition Systems Glass Lindner Life Freeze 137 Lindner Life Pure 620 Partition Systems Full Panel Lindner Logic 100 Timber

## • Doors

Wooden doors Glass doors GTB 100