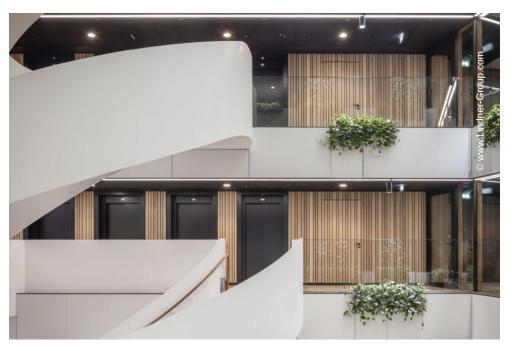

# **Project Description**

The new headquarters of the POST Luxembourg has been named "HELIX": The centrepiece of the building is a 30-meter spiral staircase in the shape of a helix that leads from the atrium to all eight floors. Since the term is the same in many languages, the name also symbolises the integration of over 50 nationalities represented in the postal workforce. Apart from that, the entire building stands for openness and cohesion: HELIX is intended to serve as a place of exchange for all POST employees and to bring together several locations.

The interior fit-out of the POST Headquarters is the largest contract to date for the Lindner Group in Luxembourg. Lindner installed the FLOOR and more®, FLOOR and more® comfort and NORTEC hollow and raised floor systems with modern carpeting. The glass partitions Lindner Life Freeze 137, Lindner Life Pure 620 and Lindner Life Stereo 225 as fire protection glazing in El60 provide an elegant separation of the offices. The wooden partition wall Lindner Logic Timber with long-lasting varnish, on the other hand, acts as an antagonist to the transparent glass elements. Perfectly matched to the partition walls, the associated doors were also made of wood or glass.

### Partitions

Partition Systems Glass Lindner Life Freeze 137 Lindner Life Pure 620 Partition Systems Full Panel Lindner Logic 100 Timber

## • Doors

Wooden doors Glass doors GTB 100