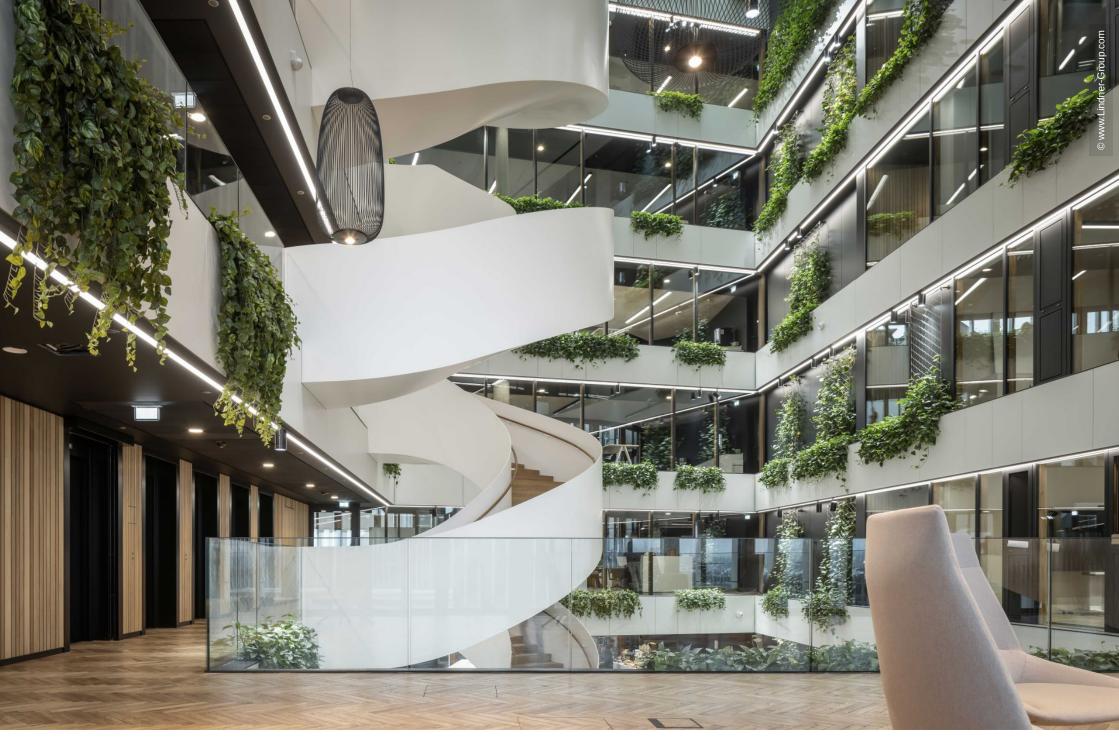

# **Project Description**

The new headquarters of the POST Luxembourg has been named "HELIX": The centrepiece of the building is a 30-meter spiral staircase in the shape of a helix that leads from the atrium to all eight floors. Since the term is the same in many languages, the name also symbolises the integration of over 50 nationalities represented in the postal workforce. Apart from that, the entire building stands for openness and cohesion: HELIX is intended to serve as a place of exchange for all POST employees and to bring together several locations.

The interior fit-out of the POST Headquarters is the largest contract to date for the Lindner Group in Luxembourg. Lindner installed the FLOOR and more®, FLOOR and more® comfort and NORTEC hollow and raised floor systems with modern carpeting. The glass partitions Lindner Life Freeze 137, Lindner Life Pure 620 and Lindner Life Stereo 225 as fire protection glazing in El60 provide an elegant separation of the offices. The wooden partition wall Lindner Logic Timber with long-lasting varnish, on the other hand, acts as an antagonist to the transparent glass elements. Perfectly matched to the partition walls, the associated doors were also made of wood or glass.