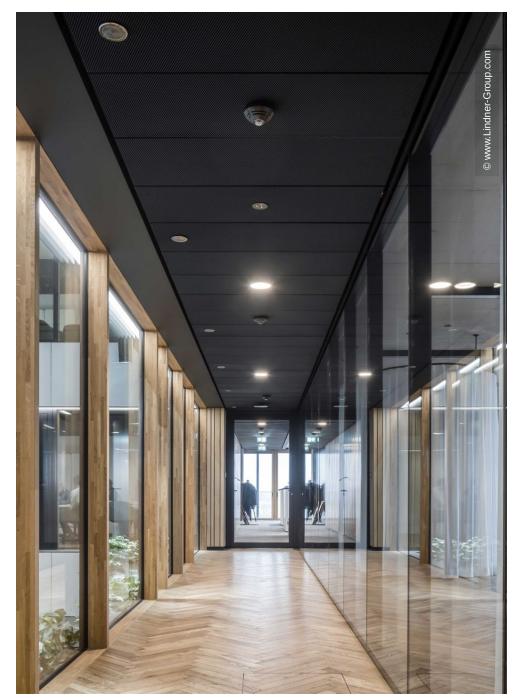

The interior fit-out of the POST Headquarters is the largest contract to date for the Lindner Group in Luxembourg. Lindner installed the FLOOR and more®, FLOOR and more® comfort and NORTEC hollow and raised floor systems with modern carpeting. The glass partitions Lindner Life Freeze 137, Lindner Life Pure 620 and Lindner Life Stereo 225 as fire protection glazing in El60 provide an elegant separation of the offices. The wooden partition wall Lindner Logic Timber with long-lasting varnish, on the other hand, acts as an antagonist to the transparent glass elements. Perfectly matched to the partition walls, the associated doors were also made of wood or glass.

### Partitions

Partition Systems Glass Lindner Life Freeze 137 Lindner Life Pure 620 Partition Systems Full Panel Lindner Logic 100 Timber

## • Doors

Wooden doors Glass doors GTB 100