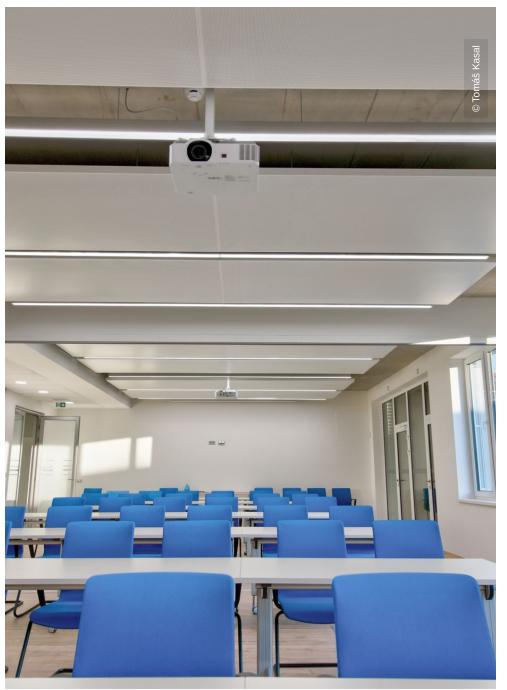

## **Project Description**

NORTEC Chipboard panels LIGNA 50 sqm

1800 sqm

HAUSER is a traditional supplier of turnkey refrigeration systems, for example in the form of refrigerated shelves, counters and freezer cabinets. Besides its headquarters in Linz, Austria, the company also operates a plant in Budweis, Czech Republic. An office building there was equipped with ceiling and floor systems from Lindner. In cooperation with the local partner Kunstruktis Delta s.r.o., Lindner Plafotherm® DS 320 Type 1 metal ceilings with integrated heating and cooling functions were supplied. With regard to the floor systems, LIGNA and NORTEC raised floors were used.

## **Completed Works**

• Ceilings

Heated and Chilled Canopy Ceilings

227 Pcs.

Floors

Calcium sulphate panels