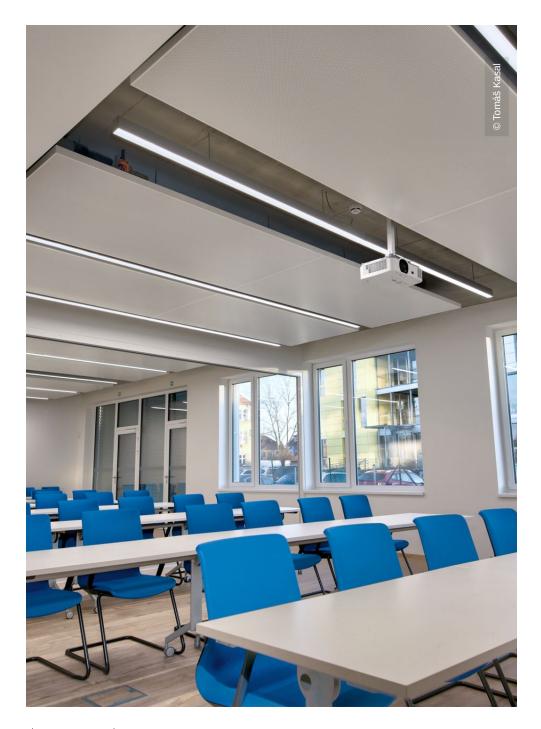

## **Project Description**

NORTEC Chipboard panels LIGNA 50 sqm

1800 sqm

HAUSER is a traditional supplier of turnkey refrigeration systems, for example in the form of refrigerated shelves, counters and freezer cabinets. Besides its headquarters in Linz, Austria, the company also operates a plant in Budweis, Czech Republic. An office building there was equipped with ceiling and floor systems from Lindner. In cooperation with the local partner Kunstruktis Delta s.r.o., Lindner Plafotherm® DS 320 Type 1 metal ceilings with integrated heating and cooling functions were supplied. With regard to the floor systems, LIGNA and NORTEC raised floors were used.

## **Completed Works**

• Ceilings

Heated and Chilled Canopy Ceilings

227 Pcs.

Floors

Calcium sulphate panels