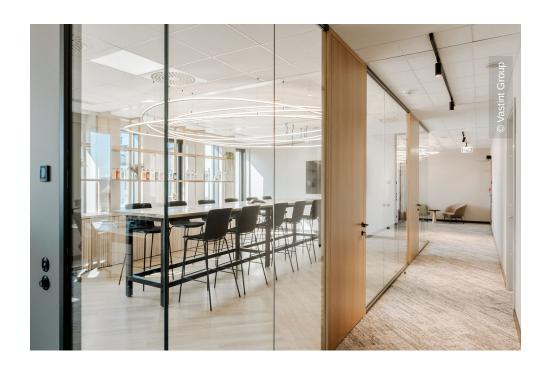

## **Project Description**

The Business Garden, realised by the real estate organisation Vastint, is a new innovative office complex that has been built in various European countries such as Poland, Romania, Lithuania and Latvia. In the Latvian capital Riga, a modern office park with numerous green spaces and retreats came to life.

In cooperation with the partner EcoGridas, Lindner contributed to the interior fit-out of the office complex and installed around 14,000 m² of the NORTEC raised floor system. In order to offer the future tenants maximum walking comfort, the floor panels were made in a thicker version according to the customer's wishes.