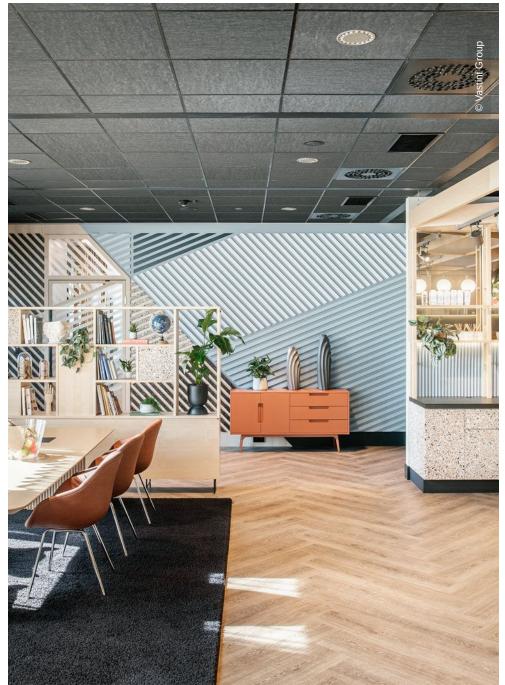

## **Project Description**

The Business Garden, realised by the real estate organisation Vastint, is a new innovative office complex that has been built in various European countries such as Poland, Romania, Lithuania and Latvia. In the Latvian capital Riga, a modern office park with numerous green spaces and retreats came to life.

In cooperation with the partner EcoGridas, Lindner contributed to the interior fit-out of the office complex and installed around 14,000 m² of the NORTEC raised floor system. In order to offer the future tenants maximum walking comfort, the floor panels were made in a thicker version according to the customer's wishes.