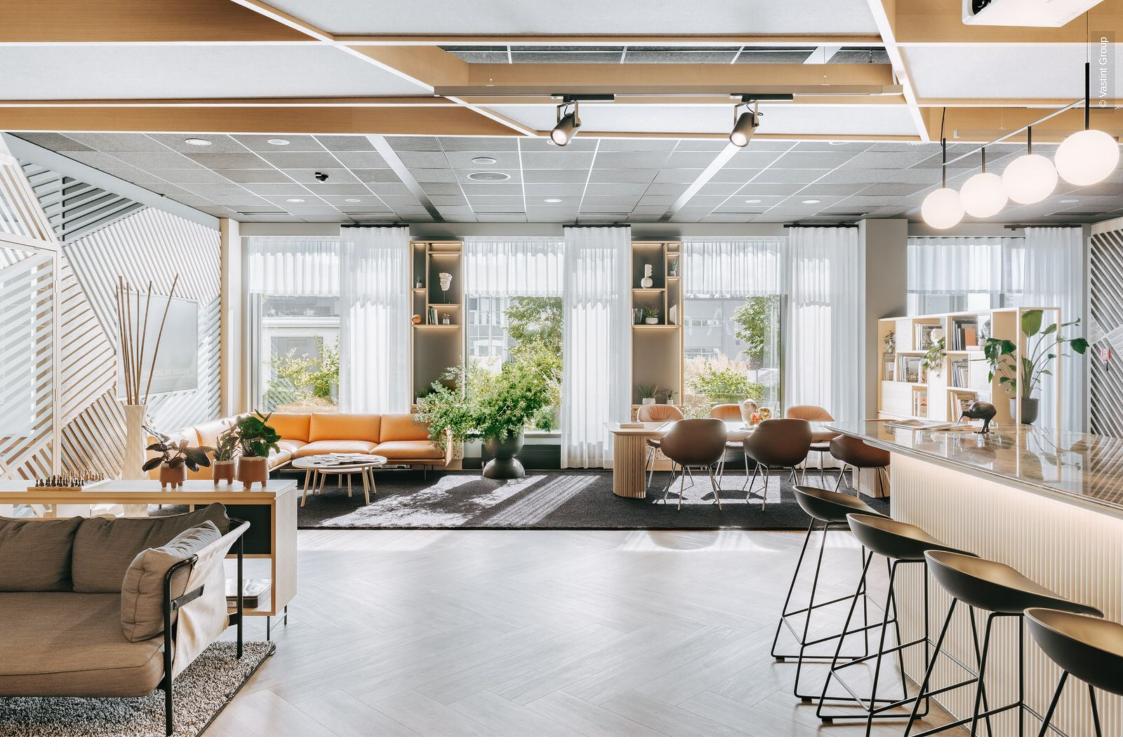

## **Project Description**

The Business Garden, realised by the real estate organisation Vastint, is a new innovative office complex that has been built in various European countries such as Poland, Romania, Lithuania and Latvia. In the Latvian capital Riga, a modern office park with numerous green spaces and retreats came to life.

In cooperation with the partner EcoGridas, Lindner contributed to the interior fit-out of the office complex and installed around 14,000 m² of the NORTEC raised floor system. In order to offer the future tenants maximum walking comfort, the floor panels were made in a thicker version according to the customer's wishes.