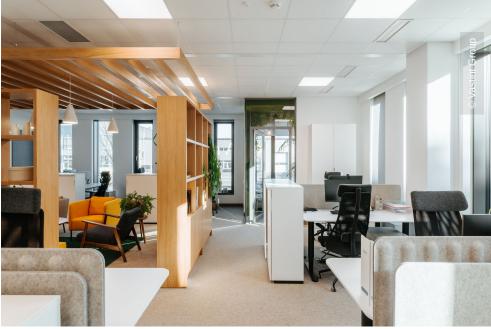

## **Project Description**

The Business Garden, realised by the real estate organisation Vastint, is a new innovative office complex that has been built in various European countries such as Poland, Romania, Lithuania and Latvia. In the Latvian capital Riga, a modern office park with numerous green spaces and retreats came to life.

In cooperation with the partner EcoGridas, Lindner contributed to the interior fit-out of the office complex and installed around 14,000 m² of the NORTEC raised floor system. In order to offer the future tenants maximum walking comfort, the floor panels were made in a thicker version according to the customer's wishes.