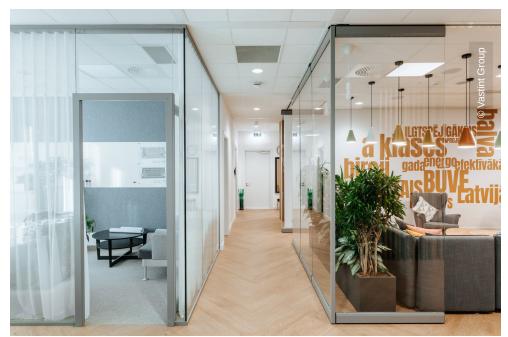

## **Project Description**

The Business Garden, realised by the real estate organisation Vastint, is a new innovative office complex that has been built in various European countries such as Poland, Romania, Lithuania and Latvia. In the Latvian capital Riga, a modern office park with numerous green spaces and retreats came to life.

In cooperation with the partner EcoGridas, Lindner contributed to the interior fit-out of the office complex and installed around 14,000 m² of the NORTEC raised floor system. In order to offer the future tenants maximum walking comfort, the floor panels were made in a thicker version according to the customer's wishes.