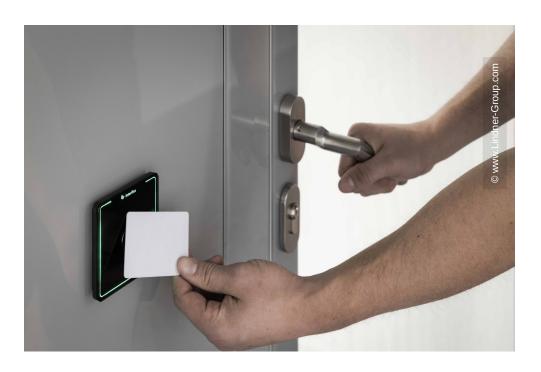

Discretion during counselling is provided, among other things, by separate counter cabins, so-called "counsellor boxes". Access to the customer's side is only possible through automated door opening by the consultants. The Lindner Group produced and installed special sliding doors with automated door technology for this purpose. Also as a special solution, Lindner supplied all-glass corners for the edge areas as well as glass-covered metal wall shells, which were finished with screen printing. These were visually coordinated with the surfaces of the doors and walls. To match this, Lindner supplied a variety of glass wall systems and glass doors, combined with integrated switch panels, as well as metal partitions and glass partitions.