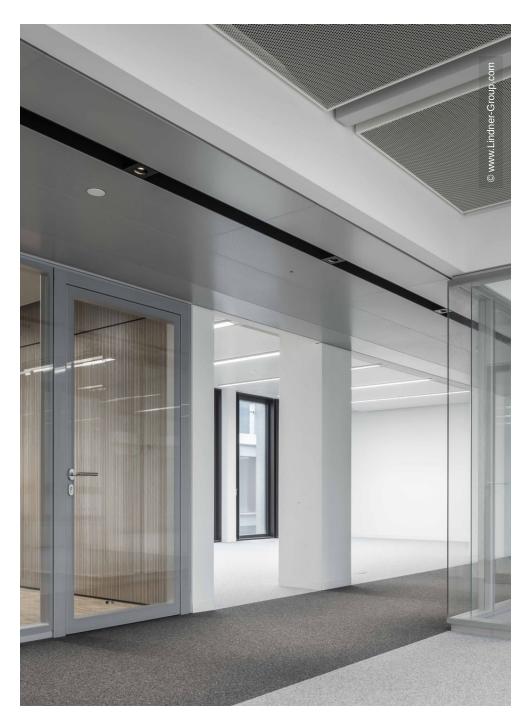

Discretion during counselling is provided, among other things, by separate counter cabins, so-called "counsellor boxes". Access to the customer's side is only possible through automated door opening by the consultants. The Lindner Group produced and installed special sliding doors with automated door technology for this purpose. Also as a special solution, Lindner supplied all-glass corners for the edge areas as well as glass-covered metal wall shells, which were finished with screen printing. These were visually coordinated with the surfaces of the doors and walls. To match this, Lindner supplied a variety of glass wall systems and glass doors, combined with integrated switch panels, as well as metal partitions and glass partitions.

### Doors

Glass doors GTB 100 GTB-ADS 80 FR 30 Sliding doors