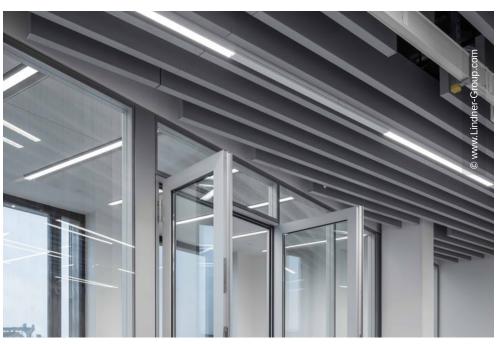

Discretion during counselling is provided, among other things, by separate counter cabins, so-called "counsellor boxes". Access to the customer's side is only possible through automated door opening by the consultants. The Lindner Group produced and installed special sliding doors with automated door technology for this purpose. Also as a special solution, Lindner supplied all-glass corners for the edge areas as well as glass-covered metal wall shells, which were finished with screen printing. These were visually coordinated with the surfaces of the doors and walls. To match this, Lindner supplied a variety of glass wall systems and glass doors, combined with integrated switch panels, as well as metal partitions and glass partitions.

### Partitions

Partition Systems Glass Lindner Life Freeze 137 Partition Systems Full Panel Lindner Logic 100 Metal

### Doors

Glass doors GTB 100 GTB-ADS 80 FR 30 Sliding doors