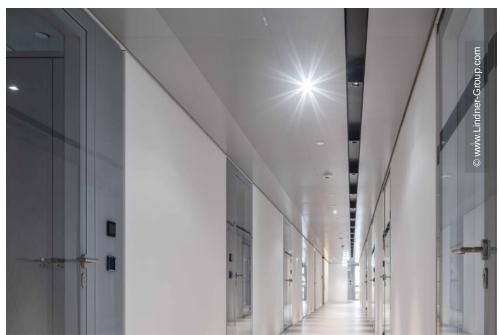

Discretion during counselling is provided, among other things, by separate counter cabins, so-called "counsellor boxes". Access to the customer's side is only possible through automated door opening by the consultants. The Lindner Group produced and installed special sliding doors with automated door technology for this purpose. Also as a special solution, Lindner supplied all-glass corners for the edge areas as well as glass-covered metal wall shells, which were finished with screen printing. These were visually coordinated with the surfaces of the doors and walls. To match this, Lindner supplied a variety of glass wall systems and glass doors, combined with integrated switch panels, as well as metal partitions and glass partitions.