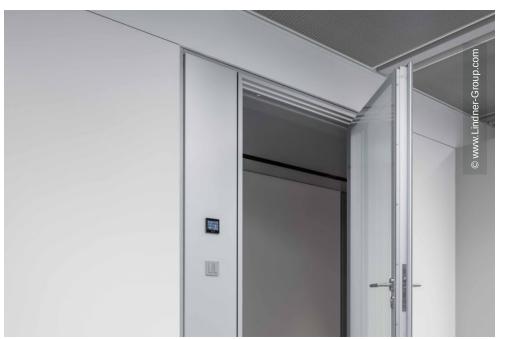

Discretion during counselling is provided, among other things, by separate counter cabins, so-called "counsellor boxes". Access to the customer's side is only possible through automated door opening by the consultants. The Lindner Group produced and installed special sliding doors with automated door technology for this purpose. Also as a special solution, Lindner supplied all-glass corners for the edge areas as well as glass-covered metal wall shells, which were finished with screen printing. These were visually coordinated with the surfaces of the doors and walls. To match this, Lindner supplied a variety of glass wall systems and glass doors, combined with integrated switch panels, as well as metal partitions and glass partitions.

### Doors

Glass doors GTB 100 GTB-ADS 80 FR 30 Sliding doors