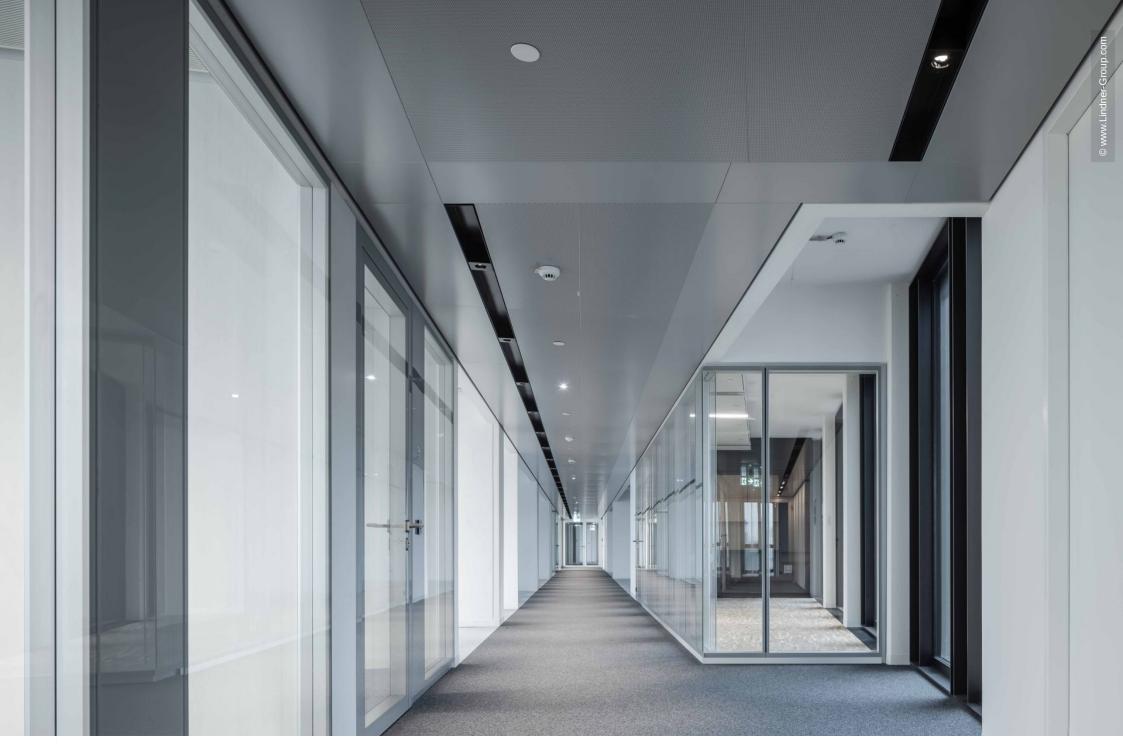

Discretion during counselling is provided, among other things, by separate counter cabins, so-called "counsellor boxes". Access to the customer's side is only possible through automated door opening by the consultants. The Lindner Group produced and installed special sliding doors with automated door technology for this purpose. Also as a special solution, Lindner supplied all-glass corners for the edge areas as well as glass-covered metal wall shells, which were finished with screen printing. These were visually coordinated with the surfaces of the doors and walls. To match this, Lindner supplied a variety of glass wall systems and glass doors, combined with integrated switch panels, as well as metal partitions and glass partitions.

### Partitions

Partition Systems Glass Lindner Life Freeze 137 Partition Systems Full Panel Lindner Logic 100 Metal

### Doors

Glass doors GTB 100 GTB-ADS 80 FR 30 Sliding doors