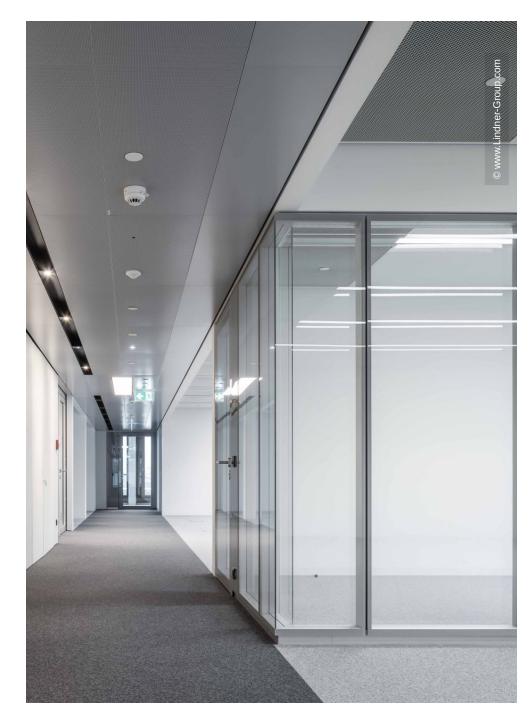

Discretion during counselling is provided, among other things, by separate counter cabins, so-called "counsellor boxes". Access to the customer's side is only possible through automated door opening by the consultants. The Lindner Group produced and installed special sliding doors with automated door technology for this purpose. Also as a special solution, Lindner supplied all-glass corners for the edge areas as well as glass-covered metal wall shells, which were finished with screen printing. These were visually coordinated with the surfaces of the doors and walls. To match this, Lindner supplied a variety of glass wall systems and glass doors, combined with integrated switch panels, as well as metal partitions and glass partitions.

### Partitions

Partition Systems Glass Lindner Life Freeze 137 Partition Systems Full Panel Lindner Logic 100 Metal

### Doors

Glass doors GTB 100 GTB-ADS 80 FR 30 Sliding doors