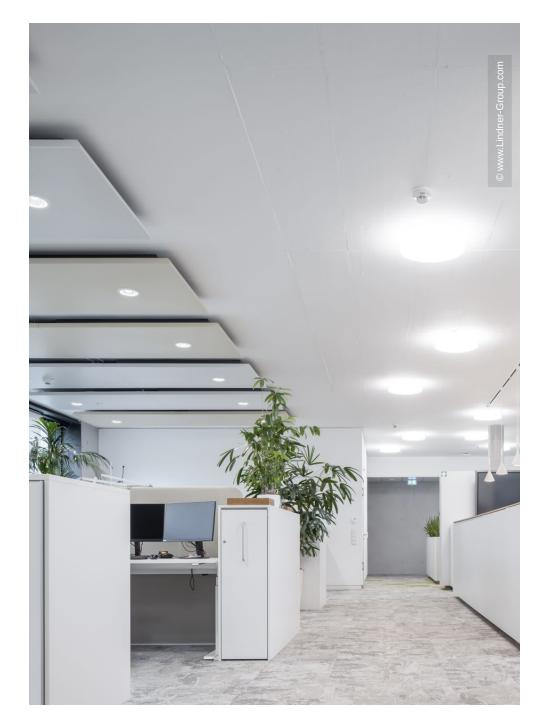

Lindner installed the Plafotherm® DS 320 and Plafotherm® DS Tabs 125 heated/chilled ceilings in various colours: The ceiling sails are thus not only a visual highlight, but also make a significant contribution to the energy-efficient use of the building. Gypsum wall and ceiling systems contribute further to the improvement of fire protection and acoustics. Lindner glass and Lindner Logic partition walls also create a separation of office spaces and mobile partition walls allow more flexibility in room design and allow the office spaces to be adapted according to the needs of the employees. In addition, specially selected additions - such as ventilation panels - complete the overall picture. Full glass doors were also integrated into the room design and contribute to the bright and open atmosphere of the office spaces.