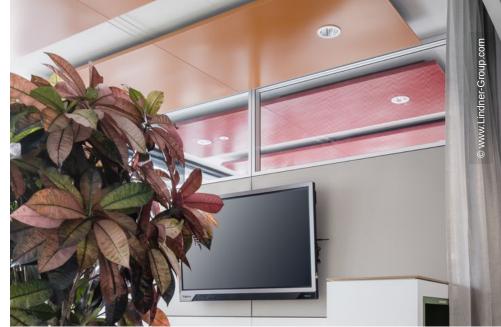

Lindner installed the Plafotherm® DS 320 and Plafotherm® DS Tabs 125 heated/chilled ceilings in various colours: The ceiling sails are thus not only a visual highlight, but also make a significant contribution to the energy-efficient use of the building. Gypsum wall and ceiling systems contribute further to the improvement of fire protection and acoustics. Lindner glass and Lindner Logic partition walls also create a separation of office spaces and mobile partition walls allow more flexibility in room design and allow the office spaces to be adapted according to the needs of the employees. In addition, specially selected additions - such as ventilation panels - complete the overall picture. Full glass doors were also integrated into the room design and contribute to the bright and open atmosphere of the office spaces.