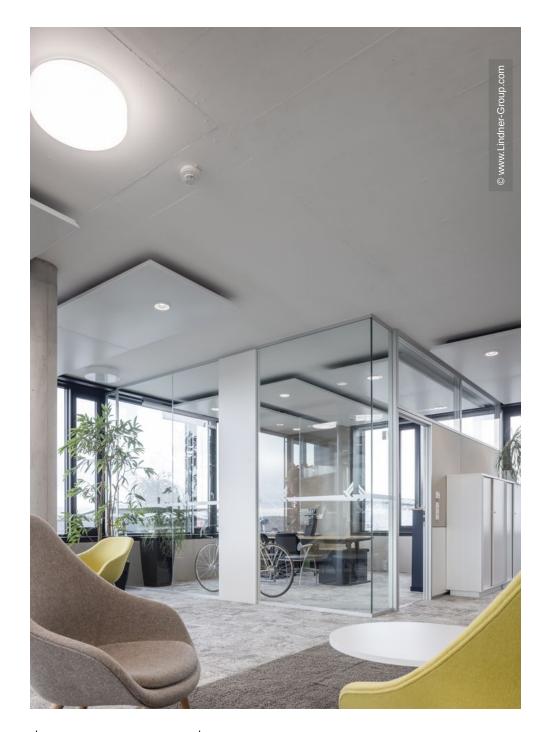

Lindner installed the Plafotherm® DS 320 and Plafotherm® DS Tabs 125 heated/chilled ceilings in various colours: The ceiling sails are thus not only a visual highlight, but also make a significant contribution to the energy-efficient use of the building. Gypsum wall and ceiling systems contribute further to the improvement of fire protection and acoustics. Lindner glass and Lindner Logic partition walls also create a separation of office spaces and mobile partition walls allow more flexibility in room design and allow the office spaces to be adapted according to the needs of the employees. In addition, specially selected additions - such as ventilation panels - complete the overall picture. Full glass doors were also integrated into the room design and contribute to the bright and open atmosphere of the office spaces.