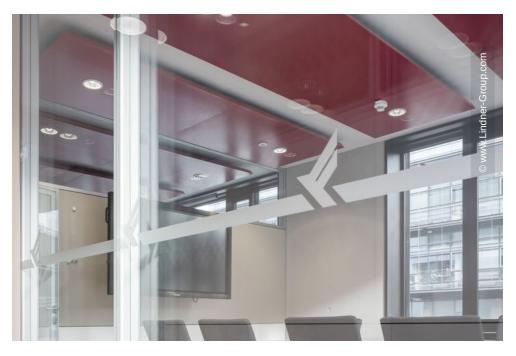

Lindner installed the Plafotherm® DS 320 and Plafotherm® DS Tabs 125 heated/chilled ceilings in various colours: The ceiling sails are thus not only a visual highlight, but also make a significant contribution to the energy-efficient use of the building. Gypsum wall and ceiling systems contribute further to the improvement of fire protection and acoustics. Lindner glass and Lindner Logic partition walls also create a separation of office spaces and mobile partition walls allow more flexibility in room design and allow the office spaces to be adapted according to the needs of the employees. In addition, specially selected additions - such as ventilation panels - complete the overall picture. Full glass doors were also integrated into the room design and contribute to the bright and open atmosphere of the office spaces.