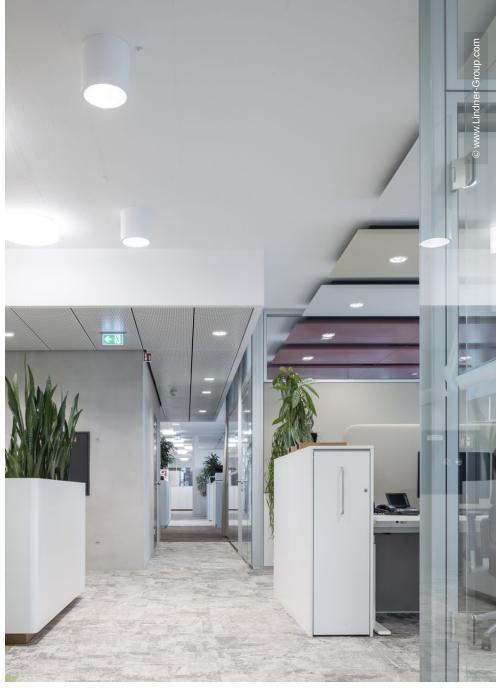

Lindner installed the Plafotherm® DS 320 and Plafotherm® DS Tabs 125 heated/chilled ceilings in various colours: The ceiling sails are thus not only a visual highlight, but also make a significant contribution to the energy-efficient use of the building. Gypsum wall and ceiling systems contribute further to the improvement of fire protection and acoustics. Lindner glass and Lindner Logic partition walls also create a separation of office spaces and mobile partition walls allow more flexibility in room design and allow the office spaces to be adapted according to the needs of the employees. In addition, specially selected additions - such as ventilation panels - complete the overall picture. Full glass doors were also integrated into the room design and contribute to the bright and open atmosphere of the office spaces.