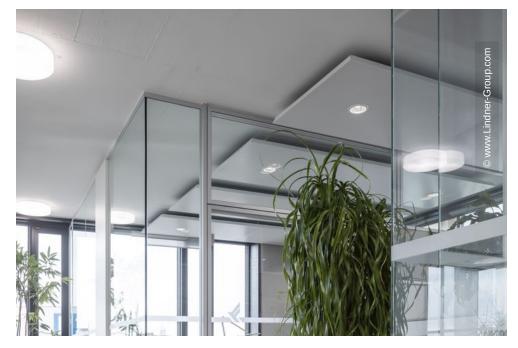

Lindner installed the Plafotherm® DS 320 and Plafotherm® DS Tabs 125 heated/chilled ceilings in various colours: The ceiling sails are thus not only a visual highlight, but also make a significant contribution to the energy-efficient use of the building. Gypsum wall and ceiling systems contribute further to the improvement of fire protection and acoustics. Lindner glass and Lindner Logic partition walls also create a separation of office spaces and mobile partition walls allow more flexibility in room design and allow the office spaces to be adapted according to the needs of the employees. In addition, specially selected additions - such as ventilation panels - complete the overall picture. Full glass doors were also integrated into the room design and contribute to the bright and open atmosphere of the office spaces.