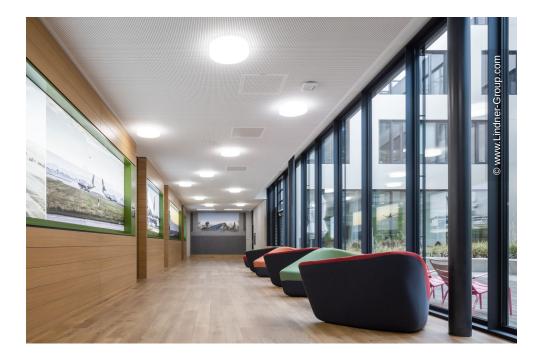

## **Project Description**

The SkyPort at Stuttgart Airport is an office building of the latest generation: characteristic, inviting and future-oriented on the outside – spacious, open and flexible on the inside. The individual room layout makes the working worlds ideal for every type of user, whether a creative agency or an international company. Various group and individual offices, retreat areas, informal meeting points as well as seminar and training rooms provide a combination of communication and concentration. The four-storey foyer with seating and reception area forms the heart of the building and invites employees as well as clients and partners to enter. Thanks to high energy efficiency, sustainable construction and an environmentally friendly utilisation concept, the building in Stuttgart's Airport City received DGNB Gold already in the planning phase.

Lindner installed the Plafotherm® DS 320 and Plafotherm® DS Tabs 125 heated/chilled ceilings in various colours: The ceiling sails are thus not only a visual highlight, but also make a significant contribution to the energy-efficient use of the building. Gypsum wall and ceiling systems contribute further to the improvement of fire protection and acoustics. Lindner glass and Lindner Logic partition walls also create a separation of office spaces and mobile partition walls allow more flexibility in room design and allow the office spaces to be adapted according to the needs of the employees. In addition, specially selected additions - such as ventilation panels - complete the overall picture. Full glass doors were also integrated into the room design and contribute to the bright and open atmosphere of the office spaces.