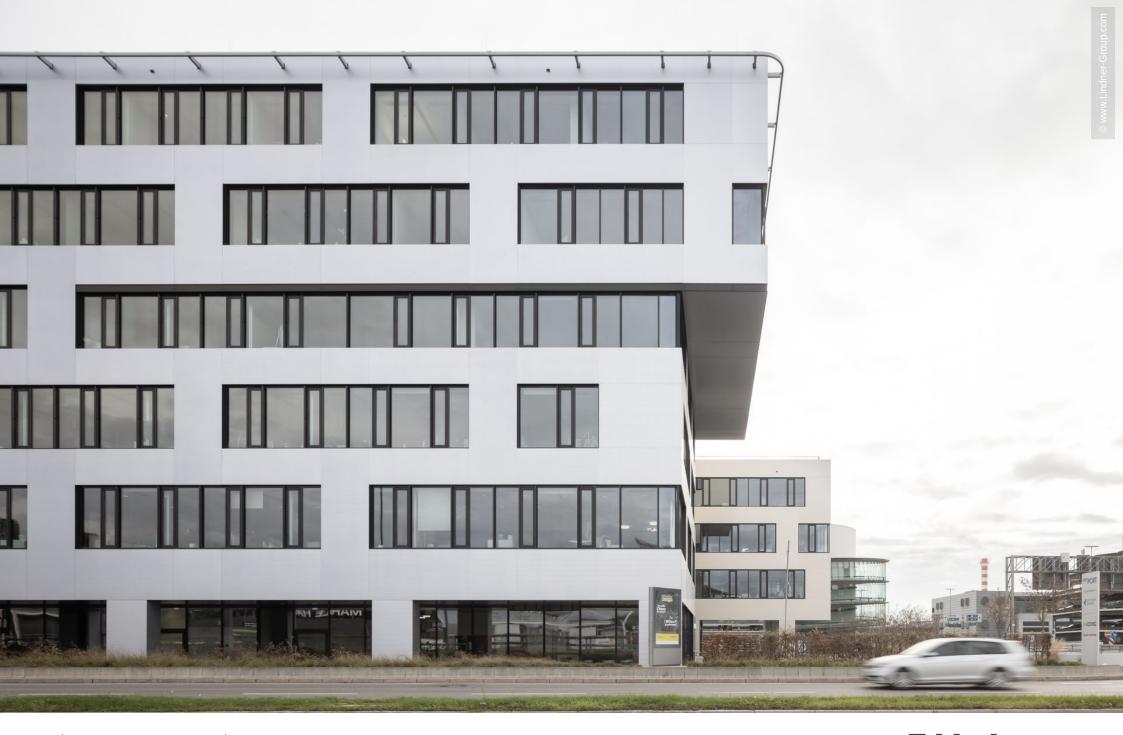

## **Project Description**

The SkyPort at Stuttgart Airport is an office building of the latest generation: characteristic, inviting and future-oriented on the outside – spacious, open and flexible on the inside. The individual room layout makes the working worlds ideal for every type of user, whether a creative agency or an international company. Various group and individual offices, retreat areas, informal meeting points as well as seminar and training rooms provide a combination of communication and concentration. The four-storey foyer with seating and reception area forms the heart of the building and invites employees as well as clients and partners to enter. Thanks to high energy efficiency, sustainable construction and an environmentally friendly utilisation concept, the building in Stuttgart's Airport City received DGNB Gold already in the planning phase.