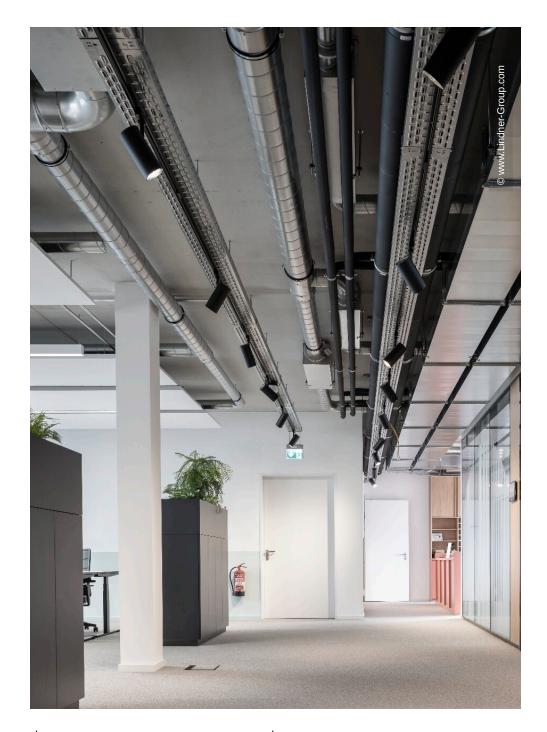

For example, the heating/cooling ceiling sails from Lindner, which were used in 4 office floors, ensure an optimal room climate. The ceiling panels were installed in different variants with a 65° bend or dimensions up to 3000 mm and partly with integrated lights. Thanks to radiation and convection, they not only ensure a pleasant and quickly adaptable room climate, but also better acoustics in the mostly openly designed working environments. The Plafotherm<sup>®</sup> system is not only an efficient, but also an economical, energy-saving solution.

## **Completed Works**

• Ceilings

Heated and Chilled Canopy Ceilings Plafotherm<sup>®</sup> DS 320