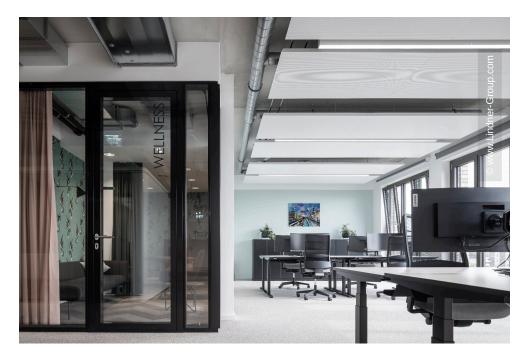

For example, the heating/cooling ceiling sails from Lindner, which were used in 4 office floors, ensure an optimal room climate. The ceiling panels were installed in different variants with a 65° bend or dimensions up to 3000 mm and partly with integrated lights. Thanks to radiation and convection, they not only ensure a pleasant and quickly adaptable room climate, but also better acoustics in the mostly openly designed working environments. The Plafotherm<sup>®</sup> system is not only an efficient, but also an economical, energy-saving solution.

## **Completed Works**

• Ceilings

Heated and Chilled Canopy Ceilings Plafotherm<sup>®</sup> DS 320