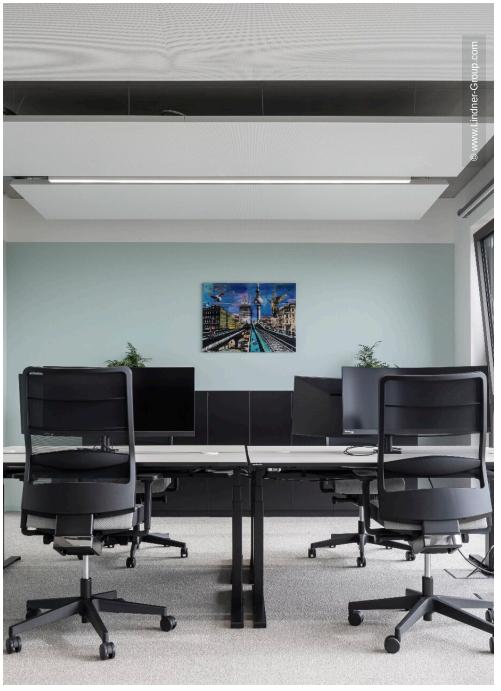

For example, the heating/cooling ceiling sails from Lindner, which were used in 4 office floors, ensure an optimal room climate. The ceiling panels were installed in different variants with a 65° bend or dimensions up to 3000 mm and partly with integrated lights. Thanks to radiation and convection, they not only ensure a pleasant and quickly adaptable room climate, but also better acoustics in the mostly openly designed working environments. The Plafotherm<sup>®</sup> system is not only an efficient, but also an economical, energy-saving solution.

## **Completed Works**

• Ceilings

Heated and Chilled Canopy Ceilings Plafotherm<sup>®</sup> DS 320