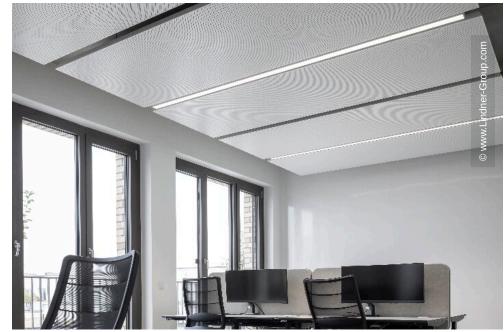

For example, the heating/cooling ceiling sails from Lindner, which were used in 4 office floors, ensure an optimal room climate. The ceiling panels were installed in different variants with a 65° bend or dimensions up to 3000 mm and partly with integrated lights. Thanks to radiation and convection, they not only ensure a pleasant and quickly adaptable room climate, but also better acoustics in the mostly openly designed working environments. The Plafotherm<sup>®</sup> system is not only an efficient, but also an economical, energy-saving solution.

## **Completed Works**

• Ceilings

Heated and Chilled Canopy Ceilings Plafotherm<sup>®</sup> DS 320