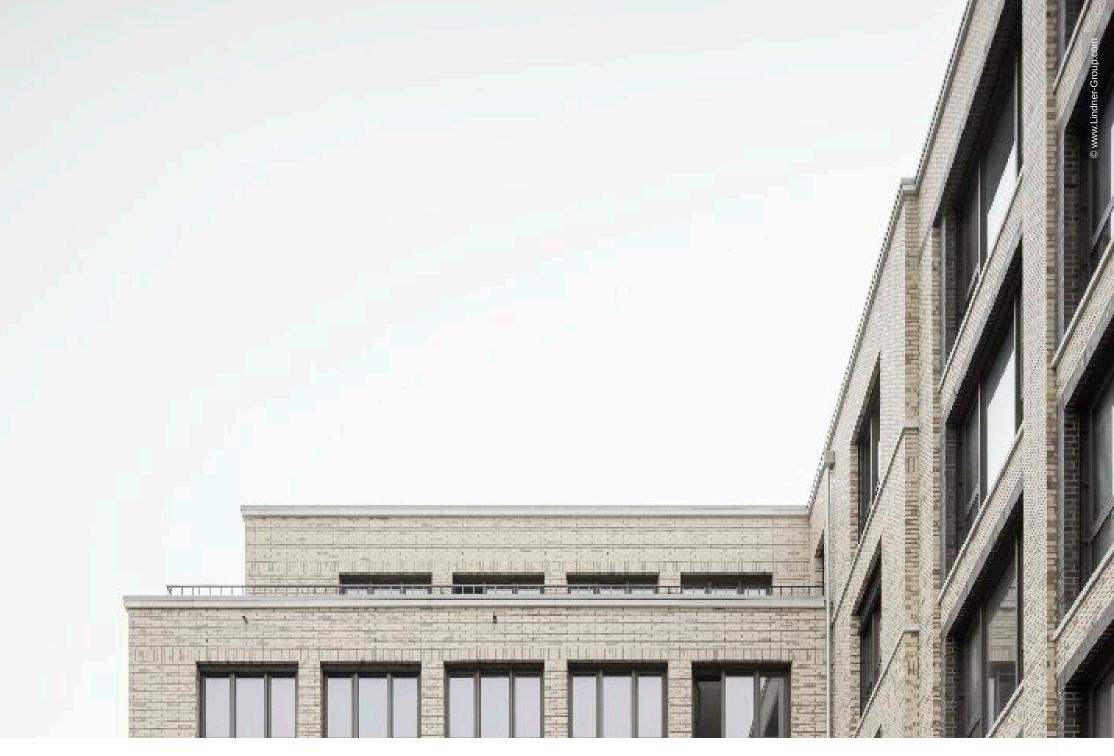

## **Project Description**

Friedrichshain is one of Berlin's upcoming districts with a diverse cultural and creative industry. In addition to galleries, small businesses and startups from various sectors, established companies also find an inspiring environment and good infrastructure. Like in "Revaler Straße" in direct proximity to the "Ostkreuz" metro station and "Warschauer Straße" subway. This is where the Revaler Spitze was built in 2020/21, a new office and commercial building with 17,600 m<sup>2</sup> of rental space, consisting of flexible working worlds, retail space and state-of-the-art event and lounge areas. The building takes its name from its triangular shape and the distinctive tapered tip. This also results in a wide variety of space options in the rental areas. Here, the real estate service company Varenta offers a maximum of quality and flexibility in terms of size, layout and design of the rooms. The demand for technical equipment and building services was also particularly high.