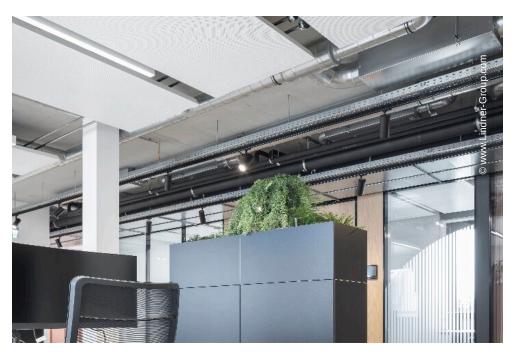

For example, the heating/cooling ceiling sails from Lindner, which were used in 4 office floors, ensure an optimal room climate. The ceiling panels were installed in different variants with a 65° bend or dimensions up to 3000 mm and partly with integrated lights. Thanks to radiation and convection, they not only ensure a pleasant and quickly adaptable room climate, but also better acoustics in the mostly openly designed working environments. The Plafotherm<sup>®</sup> system is not only an efficient, but also an economical, energy-saving solution.